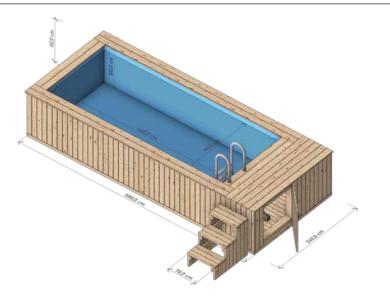

### Wooden pool 480 x 240 cm

with polypropylene liner

DIMENSIONS

#### Dimensions:

External width: **240 cm** Internal width: **190 cm** External length: **480 cm** Internal length: **260 cm** External height: **112 cm** Internal height: **110 cm** 

#### **SPECIFICATION**

Capacity: **approx. 6840 L** Weight: **approx. 800 kg** Wooden frame construction: **spruce** Slatted facade: **Thermo wood** Board thickness: **44 mm** Assembly: **delivered assembled** 

- Insert made of 6 mm polypropylene plate
- Wooden **stairs**
- Stainless steel **ladder**
- Sand filter with pump
- Sand filter insert
- Integrated equipment box of 80 cm