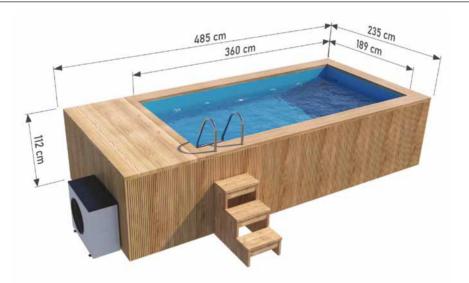

### Premium SPA Pool with jacuzzi 485 x 235 cm

with polypropylene liner, made of THERMO wood

DIMENSIONS

#### **Dimensions:**

External width: 235 cm Internal width: 191 cm External length: 485 cm Internal length: 360 cm External height: 110 cm Internal height: 100 cm