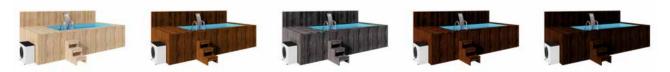

propylene liner, made of THERMO wood



DIMENSIONS



**COLOR VARIANTS** 



#### **Dimensions:**

External width: 300 cm Internal width: 246 cm External length: 685 cm Internal length: 560 cm External height: 110 cm Internal height: 100 cm

#### **SPECIFICATION**

Capacity: approx. 14000 L Weight: approx. 1800 kg Wooden frame construction: **spruce** Slatted facade: Thermo wood Board thickness: 19 mm Assembly: delivered assembled

- 6 mm polypropylene panel insert
- Wooden stairs
- Stainless steel ladder
- Water-air jets (6 pcs.)
- Skimmer filter
- LED lighting
- Inverter heat pump 9 kW
  Sand filter (included with insert)
- Chlorine generator

### Premium SPA pool with counter-current 485 x 235 cm



with polypropylene liner, made of THERMO wood



DIMENSIONS



#### **COLOR VARIANTS**



#### **Dimensions:**

External width: 235 cm Internal width: 191 cm External length: 485 cm Internal length: 360 cm External height: 110 cm (wall +73 cm) Internal height: 100 cm

#### **SPECIFICATION**

Capacity: approx. 6840 L Weight: approx. 1100 kg Wooden frame construction: **spruce** Slatted facade: Thermo wood Board thickness: 19 mm Assembly: delivered assembled

- 6 mm polypropylene panel insert Wooden stairs
- Stainless steel ladder
- Countercurrent system
- Skimmer filter
- Wall with overflow nozzle

- Wall with overheat to the second seco
- Chlorine generator





**A&M.** Rzepa i Wspólnicy Spółka Jawna



ul. Szkolna 98 32-641 Przeciszów

888 768 211 biuro@domkisauny.pl

en.domkisauny.pl