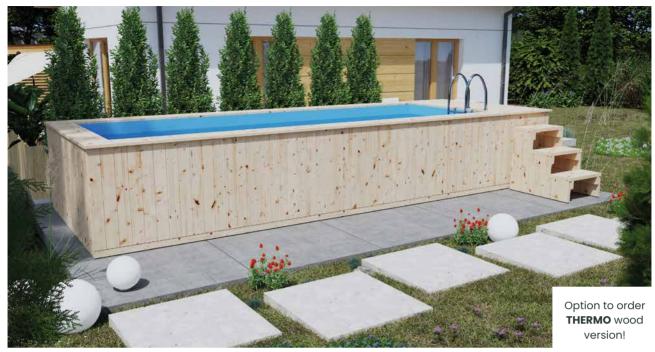

### Wooden pool 480 x 240 cm

with polypropylene liner

DIMENSIONS

#### Dimensions:

External width: **240 cm** Internal width: **190 cm** External length: **480 cm** Internal length: **260 cm** External height: **112 cm** Internal height: **110 cm** 

#### **SPECIFICATION**

Capacity: **approx. 6840 L** Weight: **approx. 800 kg** Wooden frame construction: **spruce** Slatted facade: **Thermo wood** Board thickness: **44 mm** Assembly: **delivered assembled** 

- Insert made of 6 mm polypropylene plate
- Wooden **stairs**
- Stainless steel **ladder**
- Sand filter with pump
- Sand filter insert
- Integrated equipment box of 80 cm