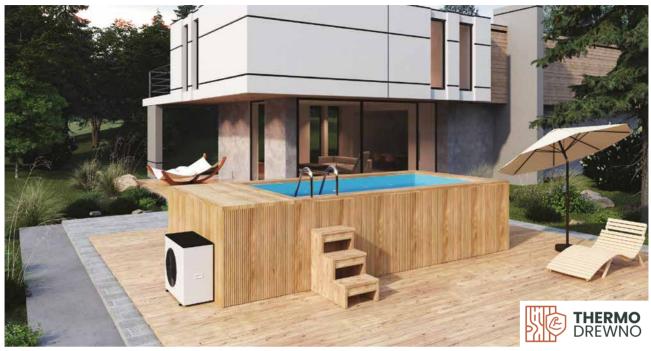

### Premium SPA Pool with jacuzzi 485 x 235 cm

with polypropylene liner, made of THERMO wood

DIMENSIONS

#### **Dimensions:**

External width: 235 cm Internal width: 191 cm External length: 485 cm Internal length: 360 cm External height: 110 cm Internal height: 100 cm

#### **SPECIFICATION**

Capacity: approx. 6840 L Weight: approx. 1000 kg Wooden frame construction: **spruce** Slatted facade: Thermo wood Board thickness: 19 mm Assembly: delivered assembled

- 6 mm polypropylene panel insert
- Wooden stairs
- Stainless steel ladder
- Water-air jets (6 pcs.)
- Skimmer filter
- LED lighting
- Inverter heat pump 9 kW
  Sand filter (included with insert)
- Chlorine generator