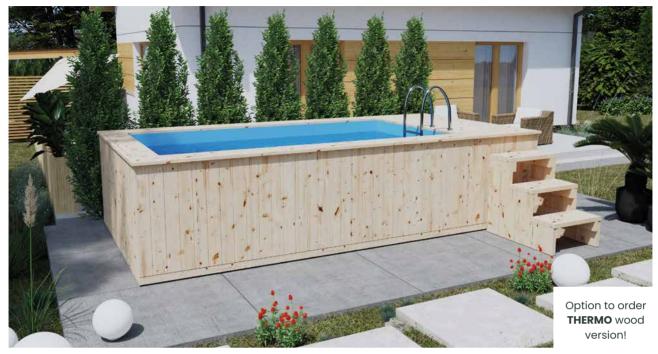

### Wooden pool 480 x 240 cm

with polypropylene liner

DIMENSIONS

#### Dimensions:

External width: **240 cm** Internal width: **190 cm** External length: **480 cm** Internal length: **260 cm** External height: **112 cm** Internal height: **110 cm** 

#### **SPECIFICATION**

Capacity: **approx. 6840 L** Weight: **approx. 800 kg** Wooden frame construction: **spruce** Slatted facade: **Thermo wood** Board thickness: **44 mm** Assembly: **delivered assembled** 

- Insert made of 6 mm polypropylene plate
- Wooden **stairs**
- Stainless steel **ladder**
- Sand filter with pump
- Sand filter insert
- Integrated equipment box of 80 cm