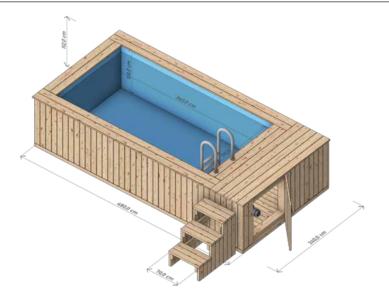

### Wooden pool 480 x 240 cm

with polypropylene liner

DIMENSIONS

#### Dimensions:

External width: **240 cm** Internal width: **190 cm** External length: **480 cm** Internal length: **260 cm** External height: **112 cm** Internal height: **110 cm** 

#### **SPECIFICATION**

Capacity: **approx. 6840 L** Weight: **approx. 800 kg** Wooden frame construction: **spruce** Slatted facade: **Thermo wood** Board thickness: **44 mm** Assembly: **delivered assembled** 

- Insert made of 6 mm polypropylene plate
- Wooden **stairs**
- Stainless steel **ladder**
- Sand filter with pump
- Sand filter insert
- Integrated equipment box of 80 cm