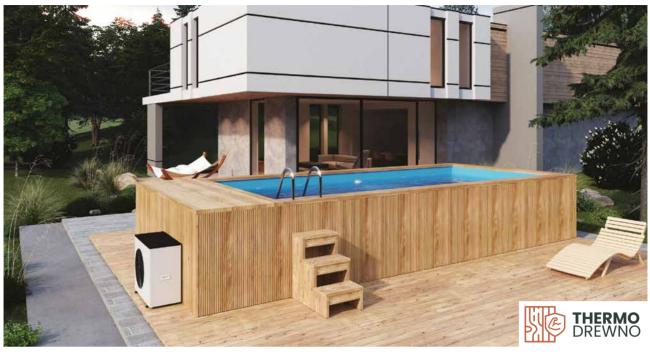

### Premium SPA Pool with jacuzzi 485 x 235 cm

with polypropylene liner, made of THERMO wood

DIMENSIONS

#### **Dimensions:**

External width: 235 cm Internal width: 191 cm External length: 485 cm Internal length: 360 cm External height: 110 cm Internal height: 100 cm

#### **SPECIFICATION**

Capacity: approx. 6840 L Weight: approx. 1000 kg Wooden frame construction: **spruce** Slatted facade: Thermo wood Board thickness: 19 mm Assembly: delivered assembled

- 6 mm polypropylene panel insert
- Wooden stairs
- Stainless steel ladder
- Water-air jets (6 pcs.)
- Skimmer filter
- LED lighting
- Inverter heat pump 9 kW
  Sand filter (included with insert)
- Chlorine generator