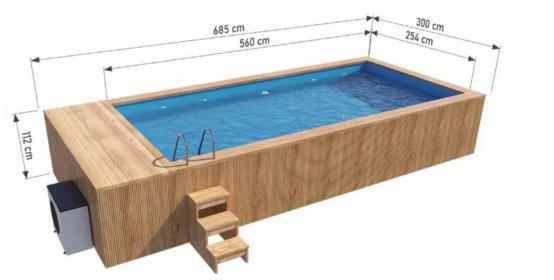

### Premium SPA pool with jacuzzi 685 x 300 cm

with polypropylene liner, made of THERMO wood

DIMENSIONS

**COLOR VARIANTS** 

#### **Dimensions:**

External width: 300 cm Internal width: 246 cm External length: 685 cm Internal length: 560 cm External height: 110 cm Internal height: 100 cm

#### **SPECIFICATION**

Capacity: approx. 14000 L Weight: approx. 1800 kg Wooden frame construction: **spruce** Slatted facade: Thermo wood Board thickness: 19 mm Assembly: delivered assembled

- 6 mm polypropylene panel insert
- Wooden stairs
- Stainless steel ladder
- Water-air jets (6 pcs.)
- Skimmer filter
- LED lighting
- Inverter heat pump 9 kW
  Sand filter (included with insert)
- Chlorine generator