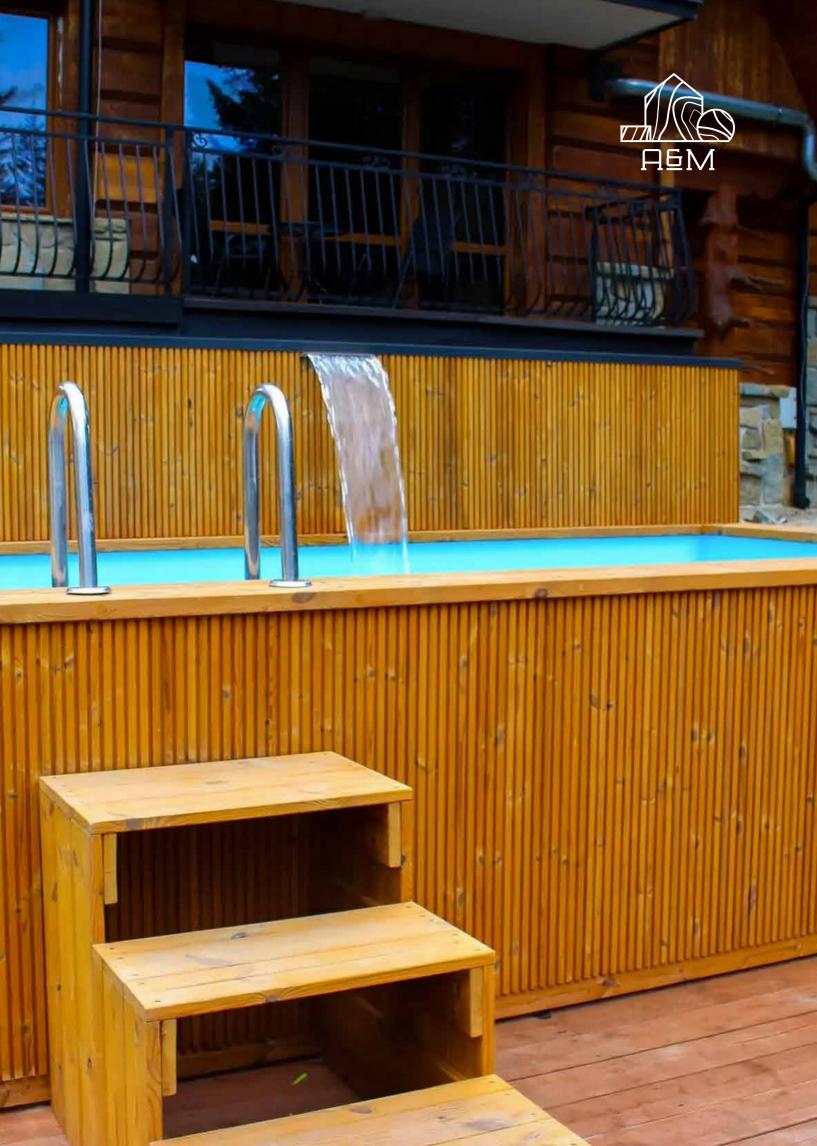

- Insert made of 6 mm polypropylene plate
- Wooden **stairs**
- Stainless steel **ladder**
- Sand filter with pump
- Sand filter insert
- Integrated equipment box of 80 cm

- Insert made of 6 mm polypropylene plate
- Wooden **stairs**
- Stainless steel **ladder**
- Sand filter with pump
- Integrated equipment box of 80 cm