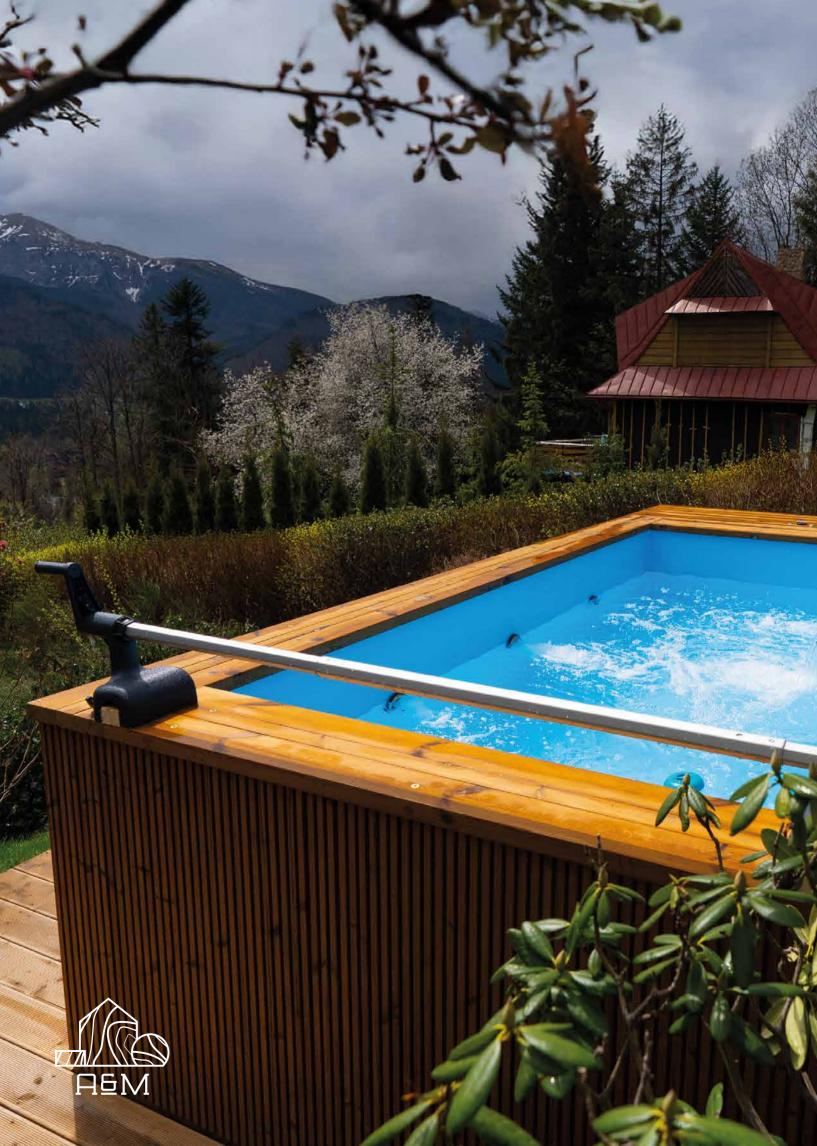

### Premium SPA Pool with jacuzzi 485 x 235 cm

with polypropylene liner, made of THERMO wood

DIMENSIONS

#### **SPECIFICATION**

Capacity: approx. 6840 L Weight: approx. 1000 kg Wooden frame construction: **spruce** Slatted facade: Thermo wood Board thickness: 19 mm Assembly: delivered assembled

- 6 mm polypropylene panel insert
- Wooden stairs
- Stainless steel ladder
- Water-air jets (6 pcs.)
- Skimmer filter
- LED lighting
- Inverter heat pump 9 kW
  Sand filter (included with insert)
- Chlorine generator

### Premium SPA pool with jacuzzi 685 x 300 cm

with polypropylene liner, made of THERMO wood

DIMENSIONS

**COLOR VARIANTS** 

#### **SPECIFICATION**

Capacity: approx. 14000 L Weight: approx. 1800 kg Wooden frame construction: **spruce** Slatted facade: Thermo wood Board thickness: 19 mm Assembly: delivered assembled

- 6 mm polypropylene panel insert
- Wooden stairs
- Stainless steel ladder
- Water-air jets (6 pcs.)
- Skimmer filter
- LED lighting
- Inverter heat pump 9 kW
  Sand filter (included with insert)
- Chlorine generator