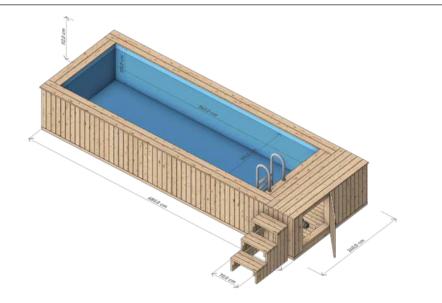

### Wooden pool 480 x 240 cm

with polypropylene liner

DIMENSIONS

#### Dimensions:

External width: **240 cm** Internal width: **190 cm** External length: **480 cm** Internal length: **260 cm** External height: **112 cm** Internal height: **110 cm** 

#### **SPECIFICATION**

Capacity: **approx. 6840 L** Weight: **approx. 800 kg** Wooden frame construction: **spruce** Slatted facade: **Thermo wood** Board thickness: **44 mm** Assembly: **delivered assembled** 

- Insert made of 6 mm polypropylene plate
- Wooden **stairs**
- Stainless steel **ladder**
- Sand filter with pump
- Sand filter insert
- Integrated equipment box of 80 cm