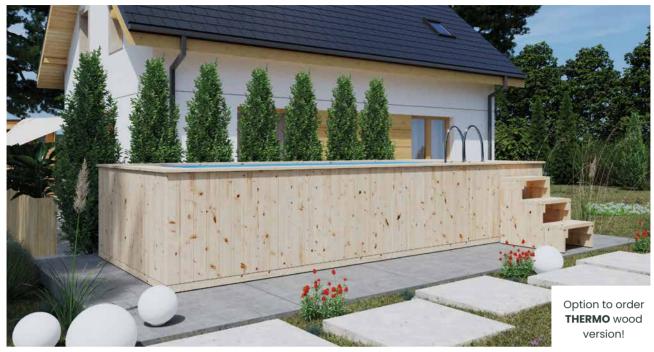

### Wooden pool 480 x 240 cm

with polypropylene liner

DIMENSIONS

#### Dimensions:

External width: **240 cm** Internal width: **190 cm** External length: **480 cm** Internal length: **260 cm** External height: **112 cm** Internal height: **110 cm** 

#### **SPECIFICATION**

Capacity: **approx. 6840 L** Weight: **approx. 800 kg** Wooden frame construction: **spruce** Slatted facade: **Thermo wood** Board thickness: **44 mm** Assembly: **delivered assembled** 

- Insert made of 6 mm polypropylene plate
- Wooden **stairs**
- Stainless steel **ladder**
- Sand filter with pump
- Sand filter insert
- Integrated equipment box of 80 cm