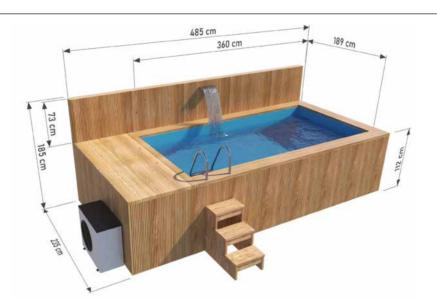

### Premium SPA pool with counter-current 485 x 235 cm

with polypropylene liner, made of THERMO wood

DIMENSIONS

#### **Dimensions:**

External width: 235 cm Internal width: 191 cm External length: 485 cm Internal length: 360 cm External height: 110 cm (wall +73 cm) Internal height: 100 cm

#### **SPECIFICATION**

Capacity: approx. 6840 L Weight: approx. 1100 kg Wooden frame construction: **spruce** Slatted facade: Thermo wood Board thickness: 19 mm Assembly: delivered assembled

- 6 mm polypropylene panel insert Wooden stairs
- Stainless steel ladder
- Countercurrent system
- Skimmer filter
- Wall with overflow nozzle