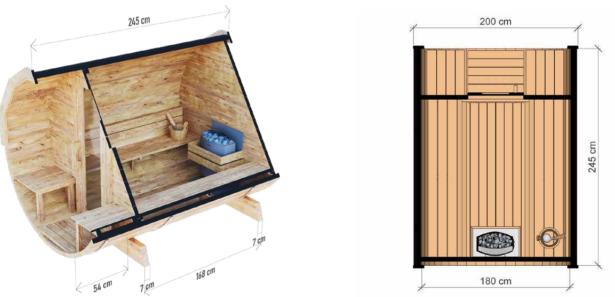

### **BARREL SAUNA 2 M**

205 cm

HIGH QUALITY GARDEN SAUNA

DIMENSIONS

PLAN

COLOR VARIANTS

100

168 cm

16 cm 7 cm

Dimensions:2,00 x 2,00 x 2,05 mMaterial:spruceBoard thickness:45 mm

Covering:black bituminous shinglesReinforcement:two stainless steel clampsWeight:600 kg

SPECIFICATION

Installation: two bases for mounting on the ground Door: wooden with tempered glass