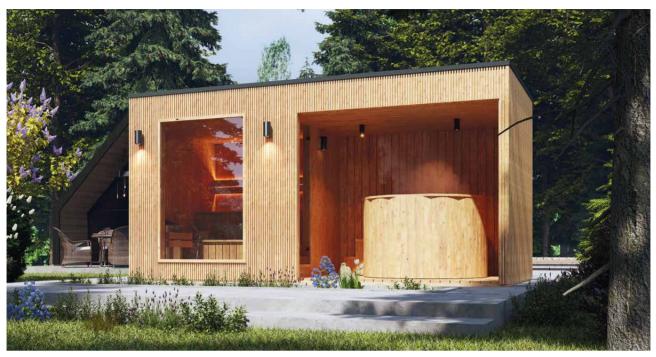

### **SAUNA HOUSE**

HIGH QUALITY PREMIUM SAUNA SET WITH HOT TUB 5 X 2.2 M

DIMENSIONS

PLAN ·

**COLOR VARIANTS** 

#### SPECIFICATION

| Dimensions: | 2,24 x 5,04 x 2,48 m |
|-------------|----------------------|
| Material:   | Thermo pine          |
| Frame:      | spruce               |
| Weight:     | 1700 kg              |

Joinery:

Covering: graphite-colored sheet metal roofing doors and windows made of tinted tempered glass

Filling: pressed wool 50 mm Bench: 2 pcs. Lighting: LED