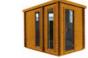

### **SAUNA HOUSE**

HIGH QUALITY PREMIUM SAUNA 5 X 2,2 M

DIMENSIONS

PLAN

**COLOR VARIANTS** 

#### SPECIFICATION

| Dimensions: | 2,24 x 5,04 x 2,48 m |
|-------------|----------------------|
| Material:   | Thermo pine          |
| Frame:      | spruce               |
| Weight:     | 1700 kg              |

Covering: graphite-colored sheet metal roofing Joinery: doors and windows made of tinted tempered glass Filling:pressed wool 50 mmBench:2 pcs.Lighting:LED