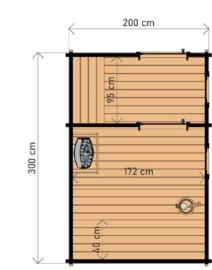

### **GARDEN SAUNA**

HIGH QUALITY GARDEN SAUNA 2 X 2 M

DIMENSIONS

PLAN

COLOR VARIANTS

#### **SPECIFICATION**

Dimensions: 2,00 x 2, Material: spruce/\* Wall thickness: 45 mm

2,00 x 2,00 x 2,30 m spruce/Thermo spruce 45 mm Covering: gray bituminous shingles Door: tempered glass Bench: 2 pcs Possible lighting: LED strip