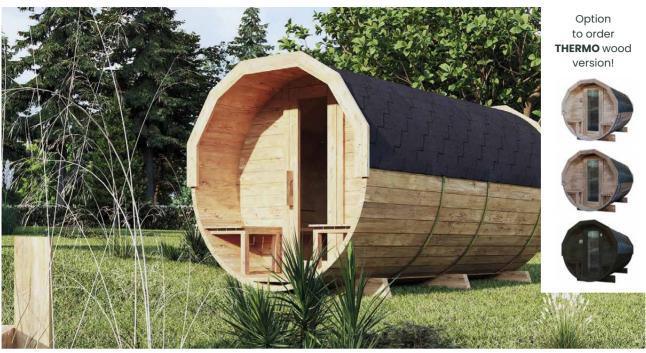

### **BARREL SAUNA 3,5 M**

HIGH QUALITY GARDEN SAUNA WITH VESTIBULE

DIMENSIONS PLAN 200 cm 350 cm 180 cm ED 48 105 cm 175 cm 125 cm 127 cm 271 cm 48 cm

**COLOR VARIANTS** 

#### **SPECIFICATION**

2,00 x 2,00 x 3,50 m Dimensions: Material: spruce Board thickness: 45 mm

Covering: Weight:

black bituminous shingles Reinforcement: three/four stainless steel clamps 1000 kg

Assembly: three bases for mounting on the ground Door: wooden with tempered glass

CH 350