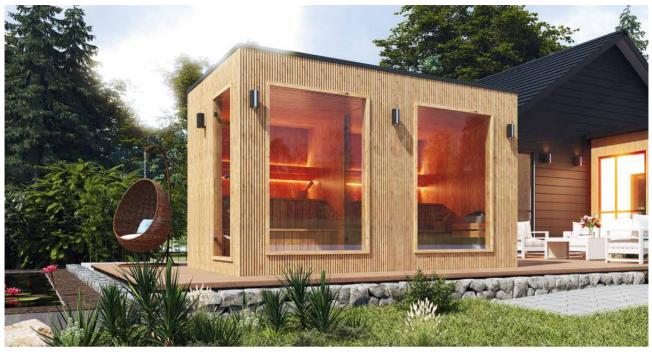

### SAUNA HOUSE PREMIUM 2,4 M x 4,5 M

HIGH QUALITY PREMIUM SAUNA MADE OF THERMO WOOD

PLAN

DIMENSIONS

209 cm 300 cm 450 cm

**COLOR VARIANTS** 

#### **SPECIFICATION**

Dimensions: Outer material: Thermo pine Frame: Weight:

2,40 x 4,50 x 3,00 m spruce 2200 kg

Joinery:

Covering: graphite-colored sheet metal roofing doors and windows made of tinted tempered glass

Filling: pressed wool 50 mm Bench: 2 pcs Lighting: LED