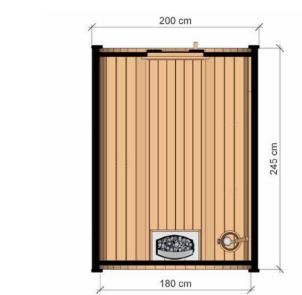

### **BARREL SAUNA 2,5 M**

HIGH QUALITY GARDEN SAUNA

DIMENSIONS 245 cm

PLAN

**COLOR VARIANTS** 

#### **SPECIFICATION**

Dimensions:2,00 x 2Material:spruceBoard thickness:45 mm

2,00 x 2,00 x 2,45 m spruce 45 mm

54 CT

168 cm

Covering:black bituminous shinglesReinforcement:three stainless steel clampsWeight:700 kg