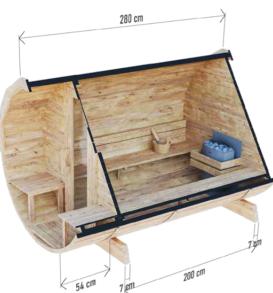

### **BARREL SAUNA 2,8 M**

HIGH QUALITY GARDEN SAUNA WITH BALCONY

Option to order THERMO wood

DIMENSIONS

PLAN

**COLOR VARIANTS** 

#### **SPECIFICATION**

Dimensions: 2,00 x 2,00 x 2,80 m Material: spruce Board thickness: 45 mm

Covering: Weight:

black bituminous shingles Reinforcement: three stainless steel clamps 700 kg

Installation: two bases for mounting on the ground Door: wooden with tempered glass