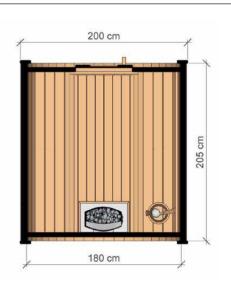

### **BARREL SAUNA 2 M**

205 cm

HIGH QUALITY GARDEN SAUNA

DIMENSIONS

PLAN

COLOR VARIANTS

100

168 cm

16 cm 7 cm

Dimensions:2,00 x 2,00 x 2,05 mMaterial:spruceBoard thickness:45 mm

Covering:black bituminous shinglesReinforcement:two stainless steel clampsWeight:600 kg

SPECIFICATION

Installation: two bases for mounting on the ground Door: wooden with tempered glass