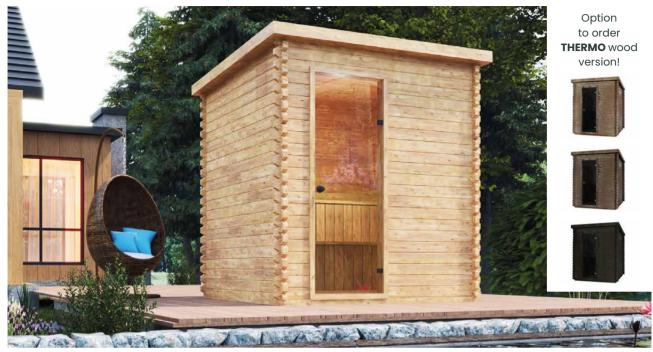

### **THERMO MINI SAUNA**

HIGH QUALITY GARDEN THERMO WOOD SAUNA

#### DIMENSIONS

PLAN

**COLOR VARIANTS** 

#### SPECIFICATION

Dimensions: Material: Board thickness: 44 mm Weight:

1,60 x 1,25 x 2,05 m Thermo pine 500 kg

Covering: Door:

black bituminous shingles Reinforcement: Two stainless steel clamps wooden with tempered glass

Harvia Vega BC45 Heater: Bench: 1 pc. Length: 105 cm Lighting: LED under the bench