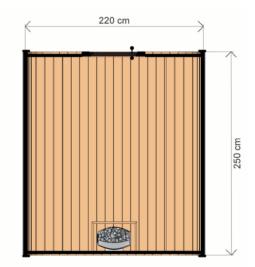

### SAUNA HOUSE PREMIUM 2,4 M x 4,5 M

HIGH QUALITY PREMIUM SAUNA MADE OF THERMO WOOD

PLAN

DIMENSIONS

209 cm 300 cm 450 cm

**COLOR VARIANTS** 

#### **SPECIFICATION**

Dimensions: Outer material: Thermo pine Frame: Weight:

2,40 x 4,50 x 3,00 m spruce 2200 kg

Joinery:

Covering: graphite-colored sheet metal roofing doors and windows made of tinted tempered glass

Filling: pressed wool 50 mm Bench: 2 pcs Lighting: LED