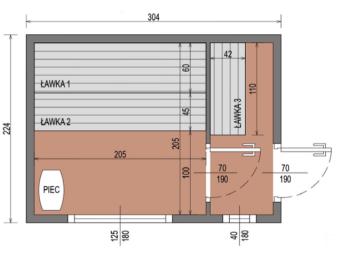

### SAUNA PREMIUM 2,2 M x 3 M

HIGH QUALITY PREMIUM SAUNA MADE OF THERMO WOOD

DIMENSIONS

248 cm 304 cm 214 51 PLAN -

**COLOR VARIANTS** 

#### **SPECIFICATION**

Dimensions: Outer material: Thermo pine Rear wall: Frame: Weight:

2,24 x 3,04 x 2,48 m sheet metal roofing spruce 1300 kg

Covering: graphite-colored sheet metal roofing Joinery: doors and windows made of tinted tempered glass

Filling: pressed wool 50 mm Bench: 4 pcs. Lighting: LED