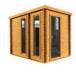

### SAUNA HOUSE PREMIUM 2,4 M x 4,5 M

HIGH QUALITY PREMIUM SAUNA MADE OF THERMO WOOD

PLAN

DIMENSIONS

209 cm 300 cm 450 cm

**COLOR VARIANTS** 

#### **SPECIFICATION**

Dimensions: Outer material: Thermo pine Frame: Weight:

2,40 x 4,50 x 3,00 m spruce 2200 kg

Joinery:

Covering: graphite-colored sheet metal roofing doors and windows made of tinted tempered glass

Filling: pressed wool 50 mm Bench: 2 pcs Lighting: LED