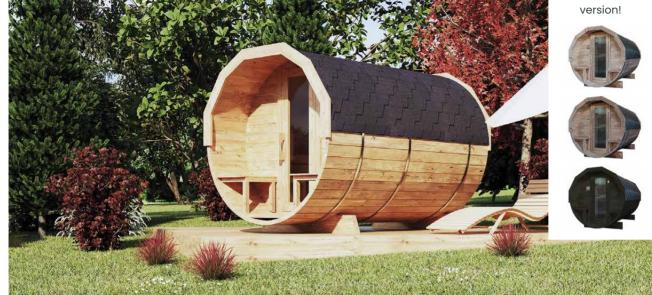

### **BARREL SAUNA 2 M**

205 cm

HIGH QUALITY GARDEN SAUNA

DIMENSIONS

PLAN

COLOR VARIANTS

100

168 cm

16 cm 7 cm

Dimensions:2,00 x 2,00 x 2,05 mMaterial:spruceBoard thickness:45 mm

Covering:black bituminous shinglesReinforcement:two stainless steel clampsWeight:600 kg

SPECIFICATION

Installation: two bases for mounting on the ground Door: wooden with tempered glass