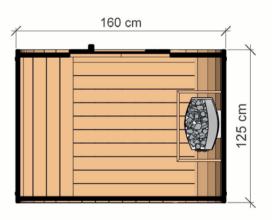

### **THERMO MINI SET**

HIGH QUALITY SAUNA SET

#### SPECIFICATION

SAUNA

Internal dim.: Wall thickness: Heater: Weight:

External dim.:

125 x 160 x 200 cm 105 x 150 x 178 cm 44 mm Harvia Vega BC45 approx. 350 kg

TUBE

External dia.: Dia. inside: Height: Weight: Inset colors: 105 cm 95 cm 102 cm approx. 80 kg gray, black, white, blue