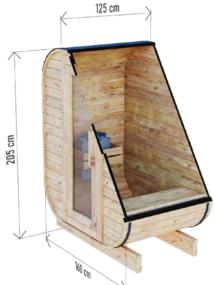

### **BARREL SAUNA 2 M**

205 cm

HIGH QUALITY GARDEN SAUNA

DIMENSIONS

PLAN

COLOR VARIANTS

100

168 cm

16 cm 7 cm

Dimensions:2,00 x 2,00 x 2,05 mMaterial:spruceBoard thickness:45 mm

Covering:black bituminous shinglesReinforcement:two stainless steel clampsWeight:600 kg

SPECIFICATION

Installation: two bases for mounting on the ground Door: wooden with tempered glass