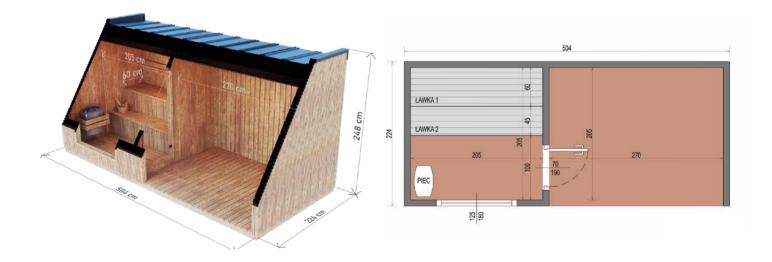

### **SAUNA HOUSE**

HIGH QUALITY PREMIUM SAUNA 5 X 2,2 M

DIMENSIONS

PLAN

**COLOR VARIANTS** 

#### SPECIFICATION

| Dimensions: | 2,24 x 5,04 x 2,48 m |
|-------------|----------------------|
| Material:   | Thermo pine          |
| Frame:      | spruce               |
| Weight:     | 1700 kg              |

Covering: graphite-colored sheet metal roofing Joinery: doors and windows made of tinted tempered glass Filling:pressed wool 50 mmBench:2 pcs.Lighting:LED