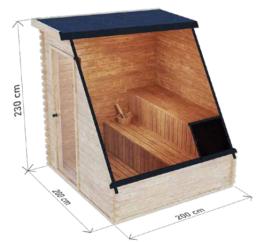

### **THERMO MINI SAUNA**

HIGH QUALITY GARDEN THERMO WOOD SAUNA

#### DIMENSIONS

PLAN

**COLOR VARIANTS** 

#### SPECIFICATION

Dimensions: Material: Board thickness: 44 mm Weight:

1,60 x 1,25 x 2,05 m Thermo pine 500 kg

Covering: Door:

black bituminous shingles Reinforcement: Two stainless steel clamps wooden with tempered glass

Harvia Vega BC45 Heater: Bench: 1 pc. Length: 105 cm Lighting: LED under the bench