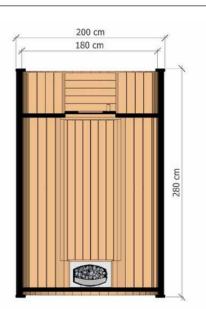

### **BARREL SAUNA 2,8 M**

HIGH QUALITY GARDEN SAUNA WITH BALCONY

Option to order THERMO wood

DIMENSIONS

PLAN

**COLOR VARIANTS** 

#### **SPECIFICATION**

Dimensions: 2,00 x 2,00 x 2,80 m Material: spruce Board thickness: 45 mm

Covering: Weight:

black bituminous shingles Reinforcement: three stainless steel clamps 700 kg

Installation: two bases for mounting on the ground Door: wooden with tempered glass