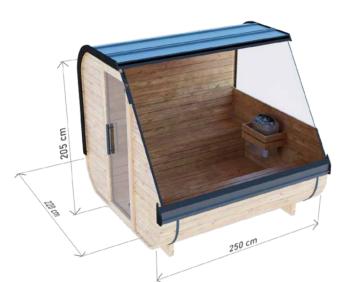

### SAUNA HOUSE PREMIUM 2,4 M x 4,5 M

HIGH QUALITY PREMIUM SAUNA MADE OF THERMO WOOD

PLAN

DIMENSIONS

209 cm 300 cm 450 cm

**COLOR VARIANTS** 

#### **SPECIFICATION**

Dimensions: Outer material: Thermo pine Frame: Weight:

2,40 x 4,50 x 3,00 m spruce 2200 kg

Joinery:

Covering: graphite-colored sheet metal roofing doors and windows made of tinted tempered glass

Filling: pressed wool 50 mm Bench: 2 pcs Lighting: LED