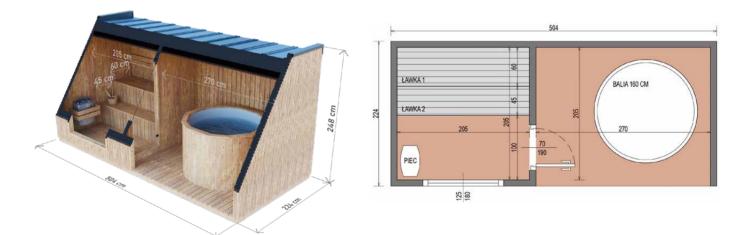

### **SAUNA HOUSE**

HIGH QUALITY PREMIUM SAUNA SET WITH HOT TUB 5 X 2.2 M

DIMENSIONS

PLAN ·

**COLOR VARIANTS** 

#### SPECIFICATION

| Dimensions: | 2,24 x 5,04 x 2,48 m |
|-------------|----------------------|
| Material:   | Thermo pine          |
| Frame:      | spruce               |
| Weight:     | 1700 kg              |

Joinery:

Covering: graphite-colored sheet metal roofing doors and windows made of tinted tempered glass

Filling: pressed wool 50 mm Bench: 2 pcs. Lighting: LED