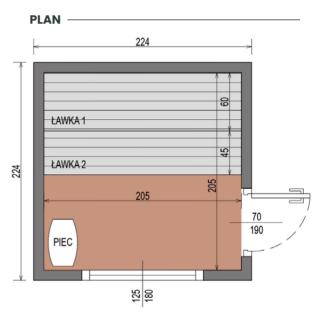

### SAUNA HOUSE PREMIUM 2,4 M x 4,5 M

HIGH QUALITY PREMIUM SAUNA MADE OF THERMO WOOD

PLAN

DIMENSIONS

209 cm 300 cm 450 cm

**COLOR VARIANTS** 

#### **SPECIFICATION**

Dimensions: Outer material: Thermo pine Frame: Weight:

2,40 x 4,50 x 3,00 m spruce 2200 kg

Joinery:

Covering: graphite-colored sheet metal roofing doors and windows made of tinted tempered glass

Filling: pressed wool 50 mm Bench: 2 pcs Lighting: LED