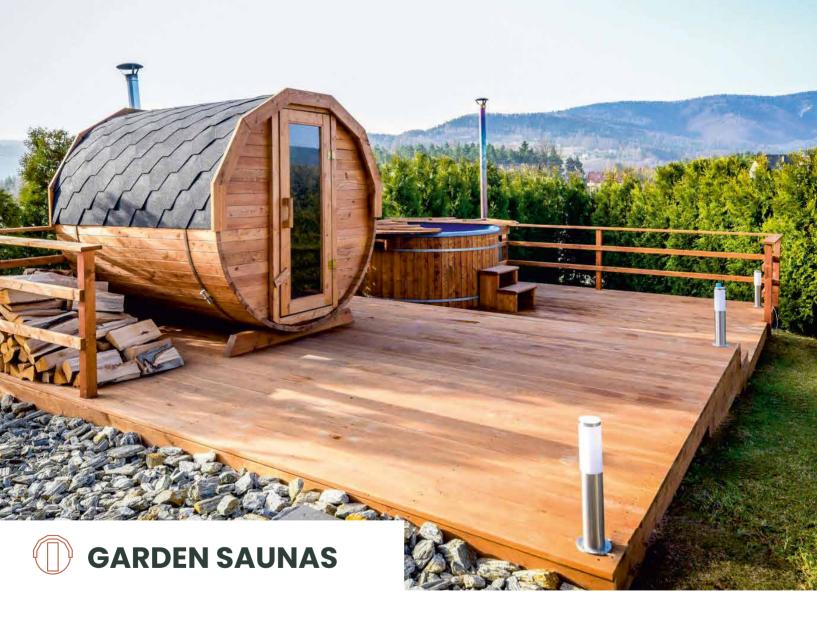

**Garden saunas** are a place where you can effectively reduce stress levels and alleviate muscle pain. If you're considering purchasing this exceptional product, hesitate no longer.

**Sauna and bath sets** are a proposal for those who want to improve their health and quality of life.

We've ensured a diverse offer to meet the needs and requirements of our customers. We offer both smaller saunas (for 2 people) and larger models that can accommodate even 4-6 people. We also have saunas with anterooms and balconies – we're confident that everyone will find a model that suits their preferences.