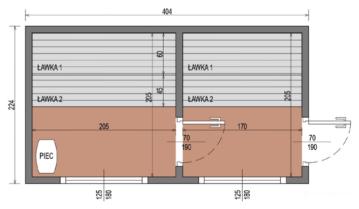

### SAUNA HOUSE PREMIUM 2,4 M x 4,5 M

HIGH QUALITY PREMIUM SAUNA MADE OF THERMO WOOD

PLAN

DIMENSIONS

209 cm 300 cm 450 cm

**COLOR VARIANTS** 

#### **SPECIFICATION**

Dimensions: Outer material: Thermo pine Frame: Weight:

2,40 x 4,50 x 3,00 m spruce 2200 kg

Joinery:

Covering: graphite-colored sheet metal roofing doors and windows made of tinted tempered glass

Filling: pressed wool 50 mm Bench: 2 pcs Lighting: LED