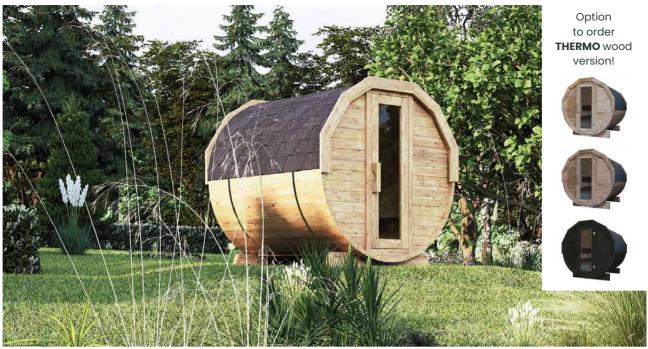

### **BARREL SAUNA 2,8 M**

HIGH QUALITY GARDEN SAUNA WITH BALCONY

Option to order THERMO wood

DIMENSIONS

PLAN

**COLOR VARIANTS** 

#### **SPECIFICATION**

Dimensions: 2,00 x 2,00 x 2,80 m Material: spruce Board thickness: 45 mm

Covering: Weight:

black bituminous shingles Reinforcement: three stainless steel clamps 700 kg

Installation: two bases for mounting on the ground Door: wooden with tempered glass