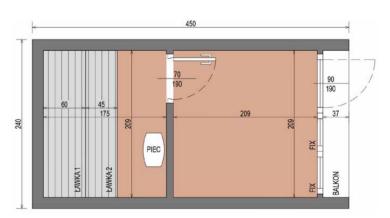

### SAUNA HOUSE PREMIUM 2,4 M x 4,5 M

HIGH QUALITY PREMIUM SAUNA MADE OF THERMO WOOD

PLAN

DIMENSIONS

209 cm 300 cm 450 cm

**COLOR VARIANTS** 