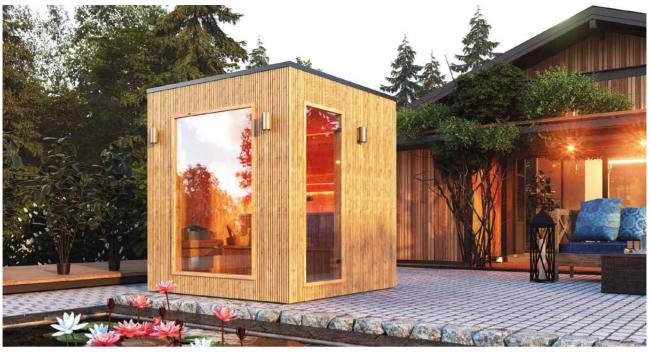

### SAUNA HOUSE PREMIUM 2,4 M x 4,5 M

HIGH QUALITY PREMIUM SAUNA MADE OF THERMO WOOD

PLAN

DIMENSIONS

209 cm 300 cm 450 cm

**COLOR VARIANTS** 

#### **SPECIFICATION**

Dimensions: Outer material: Thermo pine Frame: Weight:

2,40 x 4,50 x 3,00 m spruce 2200 kg

Joinery:

Covering: graphite-colored sheet metal roofing doors and windows made of tinted tempered glass

Filling: pressed wool 50 mm Bench: 2 pcs Lighting: LED