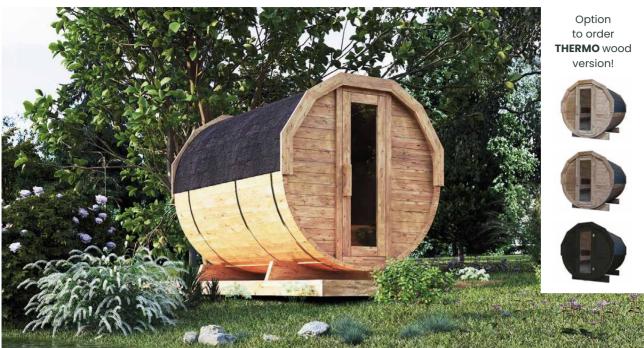

### **BARREL SAUNA 2,8 M**

HIGH QUALITY GARDEN SAUNA WITH BALCONY

Option to order THERMO wood

DIMENSIONS

PLAN

**COLOR VARIANTS** 

#### **SPECIFICATION**

Dimensions: 2,00 x 2,00 x 2,80 m Material: spruce Board thickness: 45 mm

Covering: Weight:

black bituminous shingles Reinforcement: three stainless steel clamps 700 kg

Installation: two bases for mounting on the ground Door: wooden with tempered glass