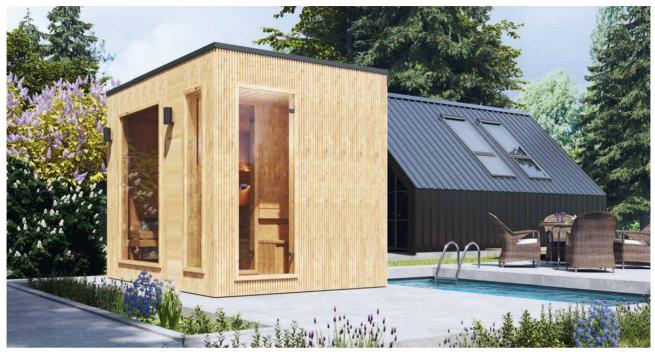

#### Saunas to Boost Your Health and Immunity

A wooden sauna is not just a way to relax and relieve tense muscles. Regular sauna sessions have a very beneficial impact on our health. Sauna helps to toughen the body, effectively improving immunity. Being in high temperatures helps to detoxify the body, improves circulation, and also positively affects metabolism speed, which translates into assistance with losing excess weight..

**Garden saunas** are a place where you can effectively reduce stress levels and alleviate muscle pain. If you're considering purchasing this exceptional product, hesitate no longer.

**Sauna and bath sets** are a proposal for those who want to improve their health and quality of life.

We've ensured a diverse offer to meet the needs and requirements of our customers. We offer both smaller saunas (for 2 people) and larger models that can accommodate even 4-6 people. We also have saunas with anterooms and balconies – we're confident that everyone will find a model that suits their preferences.