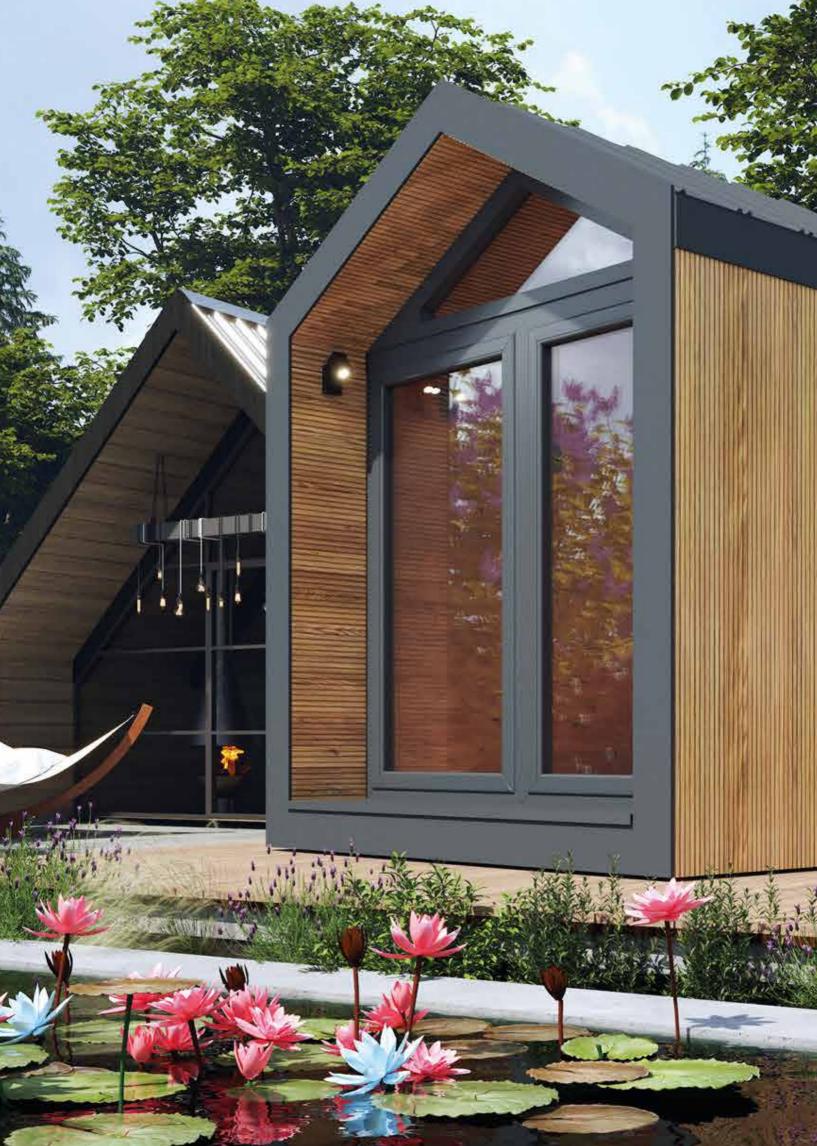

### SAUNA HOUSE PREMIUM 2,4 M x 4,5 M

HIGH QUALITY PREMIUM SAUNA MADE OF THERMO WOOD

PLAN

DIMENSIONS

209 cm 300 cm 450 cm

**COLOR VARIANTS** 

#### **SPECIFICATION**

Dimensions: Outer material: Thermo pine Frame: Weight:

2,40 x 4,50 x 3,00 m spruce 2200 kg

Joinery:

Covering: graphite-colored sheet metal roofing doors and windows made of tinted tempered glass

Filling: pressed wool 50 mm Bench: 2 pcs Lighting: LED