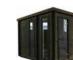

### **SAUNA HOUSE**

HIGH QUALITY PREMIUM SAUNA SET WITH HOT TUB 5 X 2.2 M

DIMENSIONS

PLAN ·

**COLOR VARIANTS** 

#### SPECIFICATION

| Dimensions: | 2,24 x 5,04 x 2,48 m |
|-------------|----------------------|
| Material:   | Thermo pine          |
| Frame:      | spruce               |
| Weight:     | 1700 kg              |

Joinery:

Covering: graphite-colored sheet metal roofing doors and windows made of tinted tempered glass

Filling: pressed wool 50 mm Bench: 2 pcs. Lighting: LED