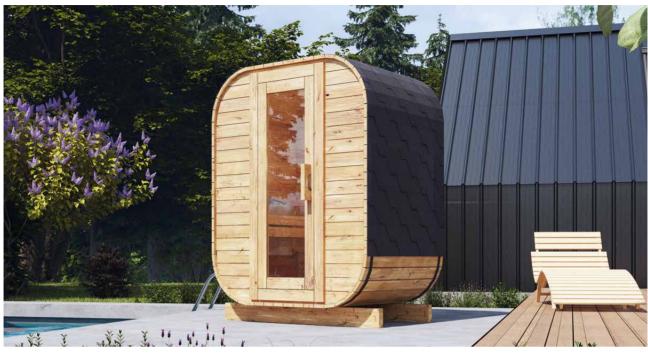

### **BARREL SAUNA 2 M**

205 cm

HIGH QUALITY GARDEN SAUNA

DIMENSIONS

PLAN

COLOR VARIANTS

100

168 cm

16 cm 7 cm

Dimensions:2,00 x 2,00 x 2,05 mMaterial:spruceBoard thickness:45 mm

Covering:black bituminous shinglesReinforcement:two stainless steel clampsWeight:600 kg

SPECIFICATION

Installation: two bases for mounting on the ground Door: wooden with tempered glass