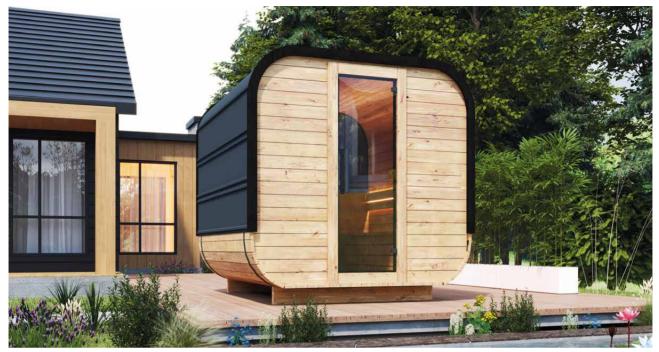

### **THERMO MINI SAUNA**

HIGH QUALITY GARDEN THERMO WOOD SAUNA

#### SPECIFICATION

Dimensions: Material: Board thickness: 44 mm Weight:

1,60 x 1,25 x 2,05 m Thermo pine 500 kg

Covering: Door:

black bituminous shingles Reinforcement: Two stainless steel clamps wooden with tempered glass