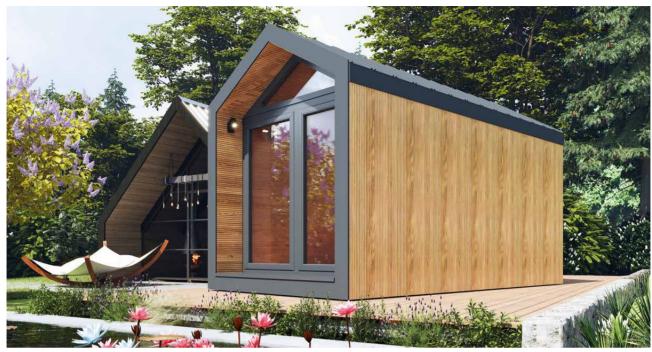

### SAUNA HOUSE PREMIUM 2,4 M x 4,5 M

HIGH QUALITY PREMIUM SAUNA MADE OF THERMO WOOD

PLAN

DIMENSIONS

209 cm 300 cm 450 cm

**COLOR VARIANTS** 

#### **SPECIFICATION**

Dimensions: Outer material: Thermo pine Frame: Weight:

2,40 x 4,50 x 3,00 m spruce 2200 kg

Joinery:

Covering: graphite-colored sheet metal roofing doors and windows made of tinted tempered glass

Filling: pressed wool 50 mm Bench: 2 pcs Lighting: LED