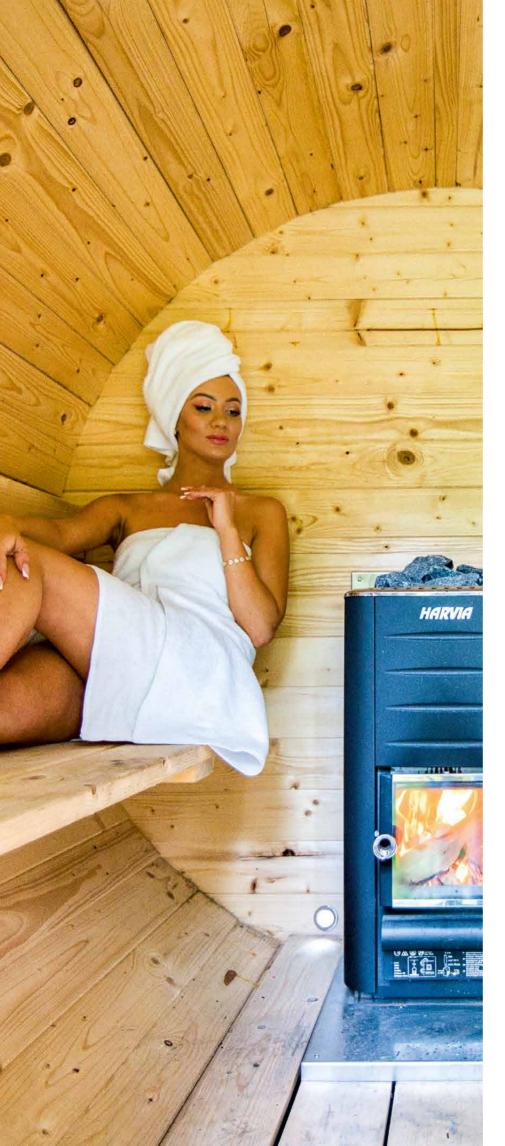

#### Saunas to Boost Your Health and Immunity

A wooden sauna is not just a way to relax and relieve tense muscles. Regular sauna sessions have a very beneficial impact on our health. Sauna helps to toughen the body, effectively improving immunity. Being in high temperatures helps to detoxify the body, improves circulation, and also positively affects metabolism speed, which translates into assistance with losing excess weight..

**Garden saunas** are a place where you can effectively reduce stress levels and alleviate muscle pain. If you're considering purchasing this exceptional product, hesitate no longer.

**Sauna and bath sets** are a proposal for those who want to improve their health and quality of life.

We've ensured a diverse offer to meet the needs and requirements of our customers. We offer both smaller saunas (for 2 people) and larger models that can accommodate even 4-6 people. We also have saunas with anterooms and balconies – we're confident that everyone will find a model that suits their preferences.