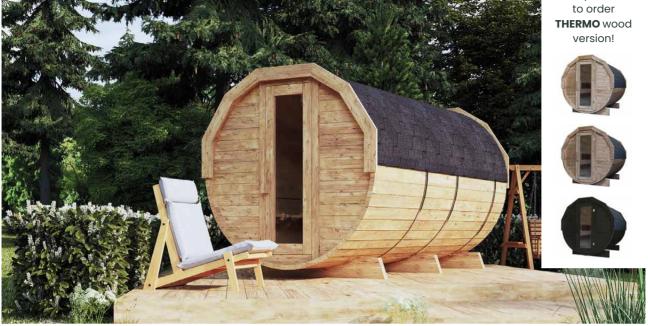

### **BARREL SAUNA 3,5 M**

HIGH QUALITY GARDEN SAUNA WITH VESTIBULE

Option to order

#### **SPECIFICATION**

Dimensions: 2,00 x 2,00 x 3,50 m Material: spruce Board thickness:45 mm

Covering: Weight:

black bituminous shingles Reinforcement: three/four stainless steel clamps 1000 kg

Assembly: three bases for mounting on the ground Door: wooden with tempered glass