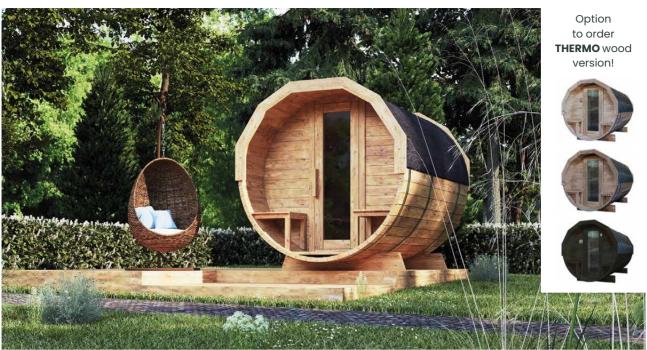

### **BARREL SAUNA 2,8 M**

HIGH QUALITY GARDEN SAUNA WITH BALCONY

Option to order THERMO wood

DIMENSIONS

PLAN

**COLOR VARIANTS** 

#### **SPECIFICATION**

Dimensions: 2,00 x 2,00 x 2,80 m Material: spruce Board thickness: 45 mm

Covering: Weight:

black bituminous shingles Reinforcement: three stainless steel clamps 700 kg

Installation: two bases for mounting on the ground Door: wooden with tempered glass