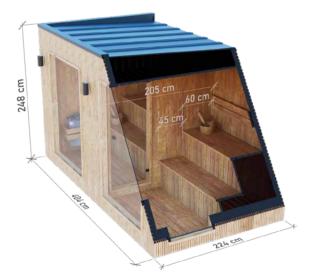

### SAUNA HOUSE PREMIUM 2,4 M x 4,5 M

HIGH QUALITY PREMIUM SAUNA MADE OF THERMO WOOD

PLAN

DIMENSIONS

209 cm 300 cm 450 cm

**COLOR VARIANTS** 

#### **SPECIFICATION**

Dimensions: Outer material: Thermo pine Frame: Weight:

2,40 x 4,50 x 3,00 m spruce 2200 kg

Joinery:

Covering: graphite-colored sheet metal roofing doors and windows made of tinted tempered glass

Filling: pressed wool 50 mm Bench: 2 pcs Lighting: LED