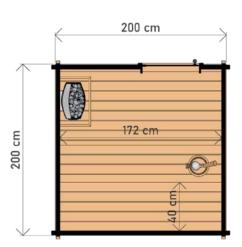

### **THERMO MINI SAUNA**

HIGH QUALITY GARDEN THERMO WOOD SAUNA

#### DIMENSIONS

PLAN

**COLOR VARIANTS** 

#### SPECIFICATION

Dimensions: Material: Board thickness: 44 mm Weight:

1,60 x 1,25 x 2,05 m Thermo pine 500 kg

Covering: Door:

black bituminous shingles Reinforcement: Two stainless steel clamps wooden with tempered glass

Harvia Vega BC45 Heater: Bench: 1 pc. Length: 105 cm Lighting: LED under the bench