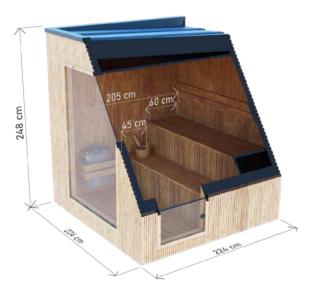

### SAUNA HOUSE PREMIUM 2,4 M x 4,5 M

HIGH QUALITY PREMIUM SAUNA MADE OF THERMO WOOD

PLAN

DIMENSIONS

209 cm 300 cm 450 cm

**COLOR VARIANTS** 

#### **SPECIFICATION**

Dimensions: Outer material: Thermo pine Frame: Weight:

2,40 x 4,50 x 3,00 m spruce 2200 kg

Joinery:

Covering: graphite-colored sheet metal roofing doors and windows made of tinted tempered glass

Filling: pressed wool 50 mm Bench: 2 pcs Lighting: LED