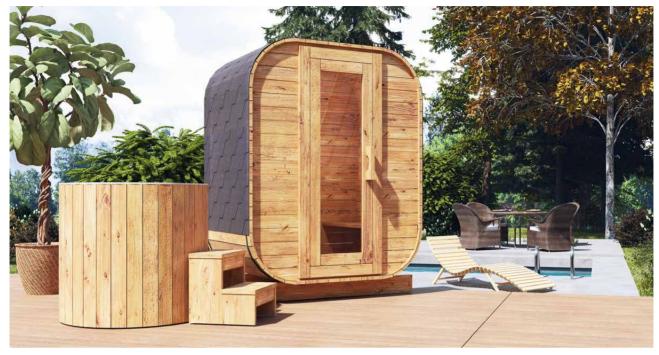

### **THERMO MINI SAUNA**

HIGH QUALITY GARDEN THERMO WOOD SAUNA

#### SPECIFICATION

Dimensions: Material: Board thickness: 44 mm Weight:

1,60 x 1,25 x 2,05 m Thermo pine 500 kg

Covering: Door:

black bituminous shingles Reinforcement: Two stainless steel clamps wooden with tempered glass

Harvia Vega BC45 Heater: Bench: 1 pc. Length: 105 cm Lighting: LED under the bench