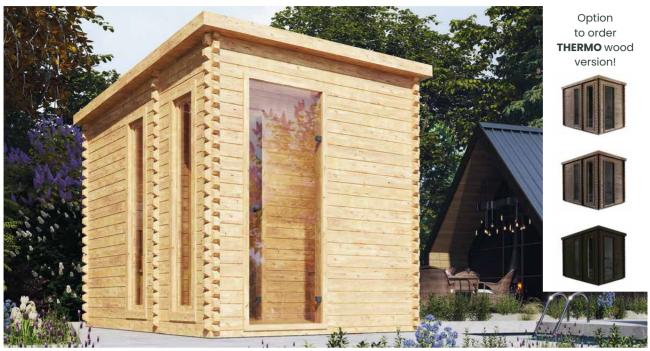

### **GARDEN SAUNA**

HIGH QUALITY GARDEN SAUNA 2 X 2 M

DIMENSIONS

PLAN

COLOR VARIANTS

#### **SPECIFICATION**

Dimensions: 2,00 x 2, Material: spruce/\* Wall thickness: 45 mm

2,00 x 2,00 x 2,30 m spruce/Thermo spruce 45 mm Covering: gray bituminous shingles Door: tempered glass Bench: 2 pcs Possible lighting: LED strip