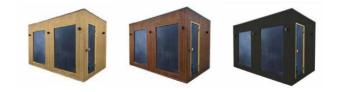

### **GARDEN SAUNA**

HIGH QUALITY GARDEN SAUNA 2 X 2 M

DIMENSIONS

PLAN

COLOR VARIANTS

#### **SPECIFICATION**

Dimensions: 2,00 x 2, Material: spruce/\* Wall thickness: 45 mm

2,00 x 2,00 x 2,30 m spruce/Thermo spruce 45 mm Covering: gray bituminous shingles Door: tempered glass Bench: 2 pcs Possible lighting: LED strip