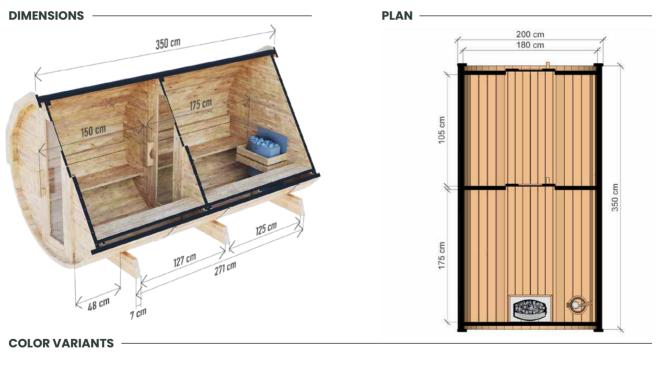

### **BARREL SAUNA 3,5 M**

HIGH QUALITY GARDEN SAUNA WITH VESTIBULE

DIMENSIONS PLAN 200 cm 350 cm 180 cm ED 48 105 cm 175 cm 125 cm 127 cm 271 cm 48 cm

**COLOR VARIANTS** 

#### **SPECIFICATION**

2,00 x 2,00 x 3,50 m Dimensions: Material: spruce Board thickness: 45 mm

Covering: Weight:

black bituminous shingles Reinforcement: three/four stainless steel clamps 1000 kg

Assembly: three bases for mounting on the ground Door: wooden with tempered glass

CH 350