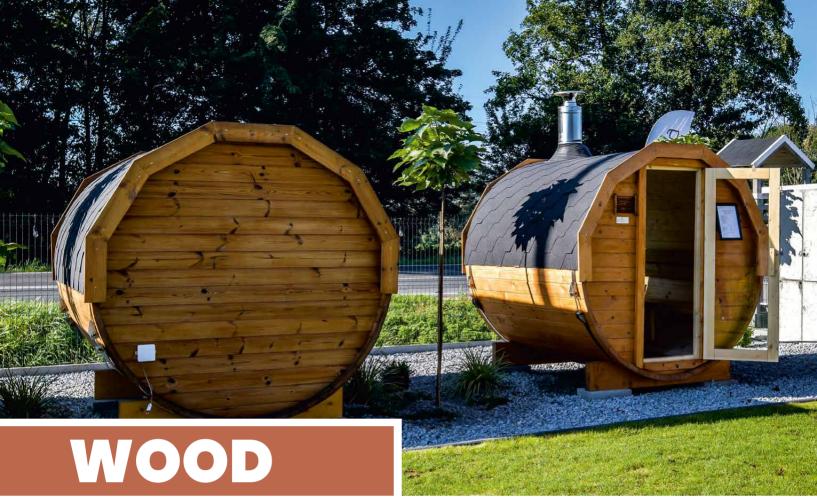

### **BARREL SAUNA 2 M**

205 cm

HIGH QUALITY GARDEN SAUNA

DIMENSIONS

PLAN

COLOR VARIANTS

100

168 cm

16 cm 7 cm

Dimensions:2,00 x 2,00 x 2,05 mMaterial:spruceBoard thickness:45 mm

Covering:black bituminous shinglesReinforcement:two stainless steel clampsWeight:600 kg

SPECIFICATION

Installation: two bases for mounting on the ground Door: wooden with tempered glass