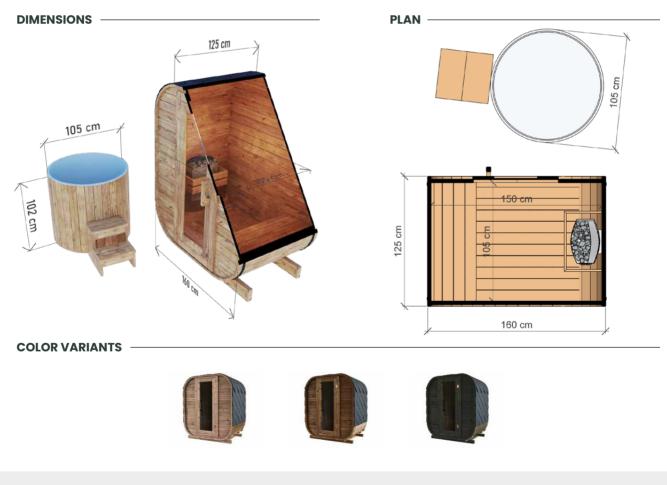

### **THERMO MINI SAUNA**

HIGH QUALITY GARDEN THERMO WOOD SAUNA

#### DIMENSIONS

PLAN

**COLOR VARIANTS** 

#### SPECIFICATION

Dimensions: Material: Board thickness: 44 mm Weight:

1,60 x 1,25 x 2,05 m Thermo pine 500 kg

Covering: Door:

black bituminous shingles Reinforcement: Two stainless steel clamps wooden with tempered glass

#### SPECIFICATION

SAUNA

Internal dim.: Wall thickness: Heater: Weight:

External dim.:

125 x 160 x 200 cm 105 x 150 x 178 cm 44 mm Harvia Vega BC45 approx. 350 kg

TUBE

External dia.: Dia. inside: Height: Weight: Inset colors: 105 cm 95 cm 102 cm approx. 80 kg gray, black, white, blue