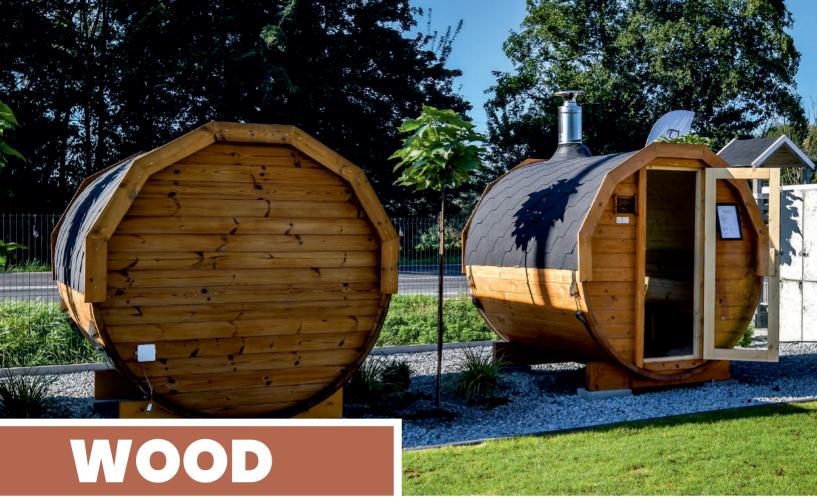

### **BARREL SAUNA 2,8 M**

HIGH QUALITY GARDEN SAUNA WITH BALCONY

Option to order THERMO wood version!

PLAN

DIMENSIONS

280 cm 200 cm K 54 cm 7 em

200 cm 180 cm

**COLOR VARIANTS** 

#### **SPECIFICATION**

Dimensions: 2,00 x 2,00 x 2,80 m Material: spruce Board thickness: 45 mm

Covering: Weight:

black bituminous shingles Reinforcement: three stainless steel clamps 700 kg

Installation: two bases for mounting on the ground Door: wooden with tempered glass