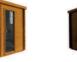

### SAUNA PREMIUM 2,2 M x 2,2 M

HIGH QUALITY PREMIUM SAUNA MADE OF THERMO WOOD

DIMENSIONS

**COLOR VARIANTS** 

#### **SPECIFICATION**

Dimensions: 2,24 x 2,24 x 2,48 m Outer material: Thermo pine Rear wall: sheet metal roofing Frame: spruce Weight: 1000 kg

Joinery:

Covering: graphite-colored sheet metal roofing doors and windows made of tinted tempered glass

Filling: pressed wool 30 mm Bench: 2 pcs. Lighting: LED