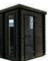

#### **GARDEN SAUNA**

HIGH QUALITY GARDEN SAUNA 2 X 2 M

DIMENSIONS

PLAN

COLOR VARIANTS

#### SPECIFICATION

Dimensions: 2,00 x 2, Material: spruce Wall thickness: 45 mm

2,00 x 2,00 x 2,30 m spruce/Thermo spruce 45 mm Covering: gray bituminous shingles Door: tempered glass Bench: 2 pcs Possible lighting: LED strip