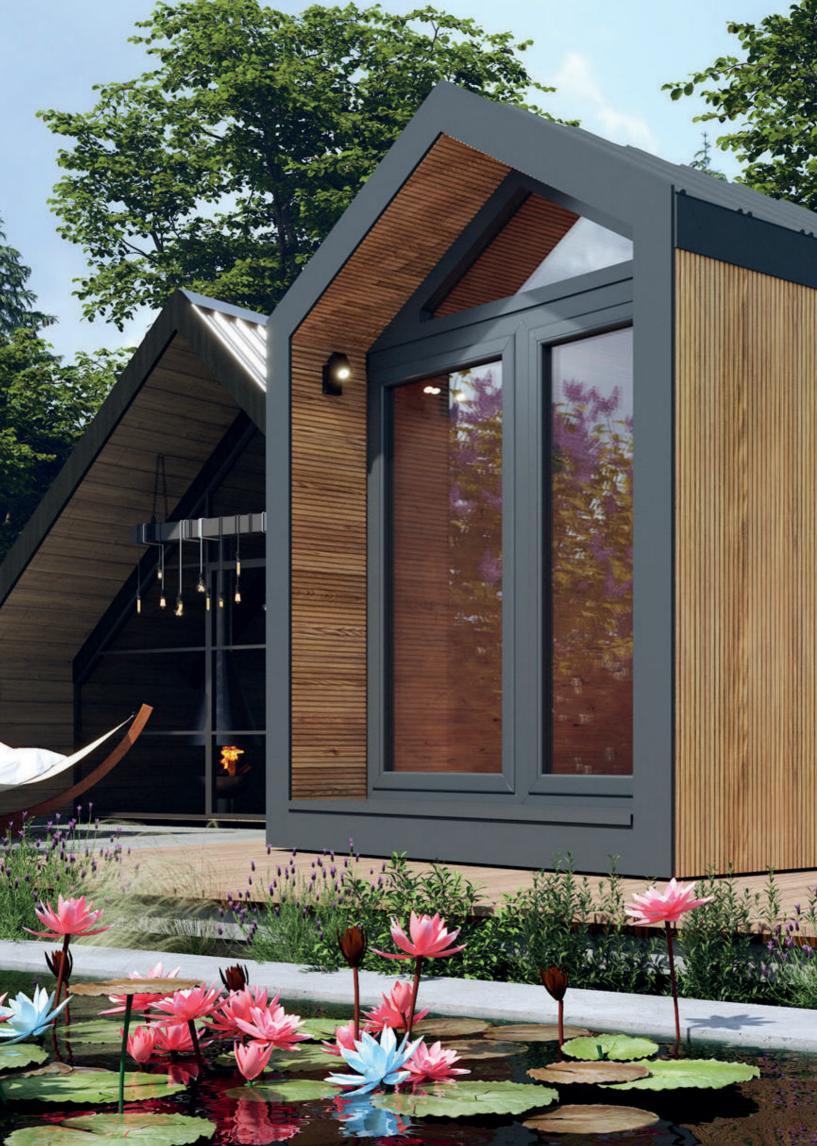

#### SAUNA HOUSE PREMIUM 2,4 M x 4,5 M

HIGH QUALITY PREMIUM SAUNA MADE OF THERMO WOOD

PLAN

DIMENSIONS

209 cm 300 cm \$ 450 cm 4

**COLOR VARIANTS** 

#### **SPECIFICATION**

Dimensions: Outer material: Thermo pine Frame: Weight:

2,40 x 4,50 x 3,00 m spruce 2200 kg

Joinery:

Covering: graphite-colored sheet metal roofing doors and windows made of tinted tempered glass

Filling: pressed wool 30 mm Bench: 2 pcs Lighting: LED