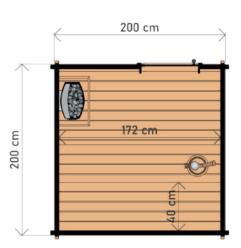

#### **GARDEN SAUNA**

HIGH QUALITY GARDEN SAUNA 2 X 2 M

DIMENSIONS

PLAN

COLOR VARIANTS

#### SPECIFICATION

Dimensions: 2,00 x 2, Material: spruce Wall thickness: 45 mm

2,00 x 2,00 x 2,30 m spruce/Thermo spruce 45 mm Covering: gray bituminous shingles Door: tempered glass Bench: 2 pcs Possible lighting: LED strip