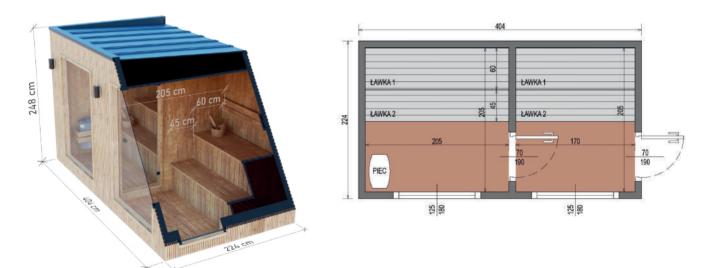

#### SAUNA HOUSE PREMIUM 2,4 M x 4,5 M

HIGH QUALITY PREMIUM SAUNA MADE OF THERMO WOOD

PLAN

DIMENSIONS

209 cm 300 cm \$ 450 cm 4

**COLOR VARIANTS** 

#### **SPECIFICATION**

Dimensions: Outer material: Thermo pine Frame: Weight:

2,40 x 4,50 x 3,00 m spruce 2200 kg

Joinery:

Covering: graphite-colored sheet metal roofing doors and windows made of tinted tempered glass

Filling: pressed wool 30 mm Bench: 2 pcs Lighting: LED