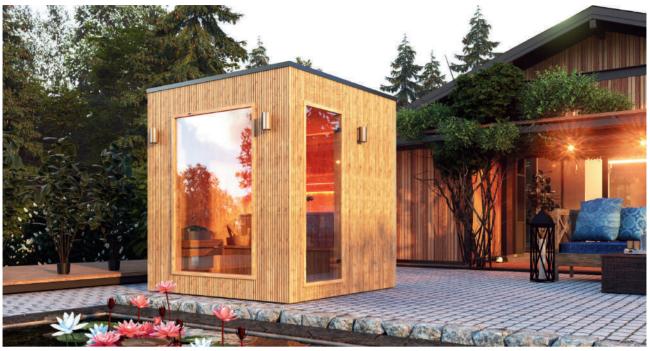

### SAUNA PREMIUM 2,2 M x 2,2 M

HIGH QUALITY PREMIUM SAUNA MADE OF THERMO WOOD

DIMENSIONS

**COLOR VARIANTS** 

#### **SPECIFICATION**

Dimensions: 2,24 x 2,24 x 2,48 m Outer material: Thermo pine Rear wall: sheet metal roofing Frame: spruce Weight: 1000 kg

Joinery:

Covering: graphite-colored sheet metal roofing doors and windows made of tinted tempered glass

Filling: pressed wool 30 mm Bench: 2 pcs. Lighting: LED