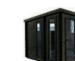

### **SAUNA HOUSE**

HIGH QUALITY PREMIUM SAUNA SET WITH HOT TUB 5 X 2.2 M

DIMENSIONS

PLAN ·

**COLOR VARIANTS** 

#### **SPECIFICATION**

| Dimensions: | 2,24 x 5,04 x 2,48 |
|-------------|--------------------|
| Material:   | Thermo pine        |
| Frame:      | spruce             |
| Weight:     | 1700 kg            |

Joinery:

m

Covering: graphite-colored sheet metal roofing doors and windows made of tinted tempered glass

Filling: pressed wool 30 mm Bench: 2 pcs. Lighting: LED