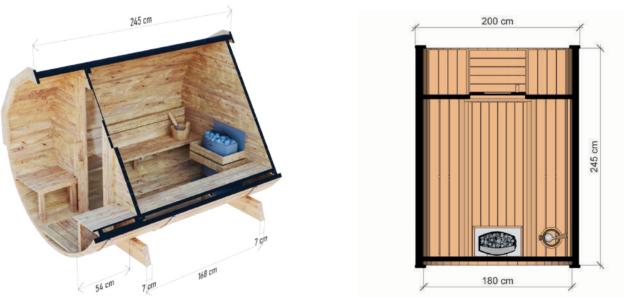

### **BARREL SAUNA 2 M**

HIGH QUALITY GARDEN SAUNA

DIMENSIONS -

205 cm 205 cm 7 cm 16 cm 7 cm 168 cm PLAN

**COLOR VARIANTS** 

Dimensions:2,00 x 2,00 x 2,05 mMaterial:spruceBoard thickness:45 mm

Covering:black bituminous shinglesReinforcement:two stainless steel clampsWeight:600 kg

**SPECIFICATION** 

Installation: two bases for mounting on the ground Door: wooden with tempered glass