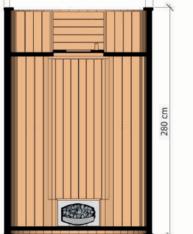

### **BARREL SAUNA 2,8 M**

HIGH QUALITY GARDEN SAUNA WITH BALCONY

Option to order THERMO wood version!

PLAN

DIMENSIONS

280 cm 200 cm K 54 cm 7 em

200 cm 180 cm

**COLOR VARIANTS** 

#### **SPECIFICATION**

Dimensions: 2,00 x 2,00 x 2,80 m Material: spruce Board thickness: 45 mm

Covering: Weight:

black bituminous shingles Reinforcement: three stainless steel clamps 700 kg

Installation: two bases for mounting on the ground Door: wooden with tempered glass