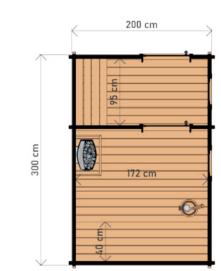

#### SAUNA HOUSE PREMIUM 2,4 M x 4,5 M

HIGH QUALITY PREMIUM SAUNA MADE OF THERMO WOOD

PLAN

DIMENSIONS

209 cm 300 cm \$ 450 cm 4

**COLOR VARIANTS** 

#### **SPECIFICATION**

Dimensions: Outer material: Thermo pine Frame: Weight:

2,40 x 4,50 x 3,00 m spruce 2200 kg

Joinery:

Covering: graphite-colored sheet metal roofing doors and windows made of tinted tempered glass

Filling: pressed wool 30 mm Bench: 2 pcs Lighting: LED