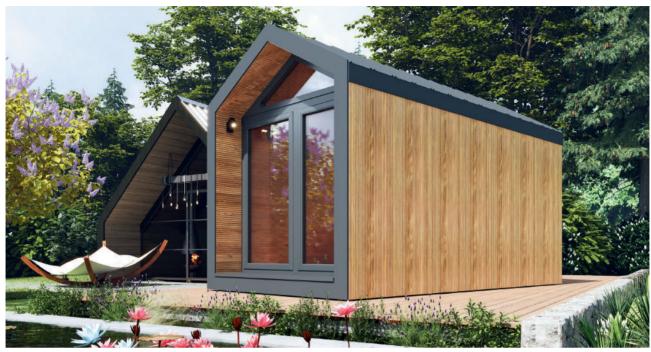

#### SAUNA HOUSE PREMIUM 2,4 M x 4,5 M

HIGH QUALITY PREMIUM SAUNA MADE OF THERMO WOOD

PLAN

DIMENSIONS

209 cm 300 cm \$ 450 cm 4

**COLOR VARIANTS** 

#### **SPECIFICATION**

Dimensions: Outer material: Thermo pine Frame: Weight:

2,40 x 4,50 x 3,00 m spruce 2200 kg

Joinery:

Covering: graphite-colored sheet metal roofing doors and windows made of tinted tempered glass

Filling: pressed wool 30 mm Bench: 2 pcs Lighting: LED