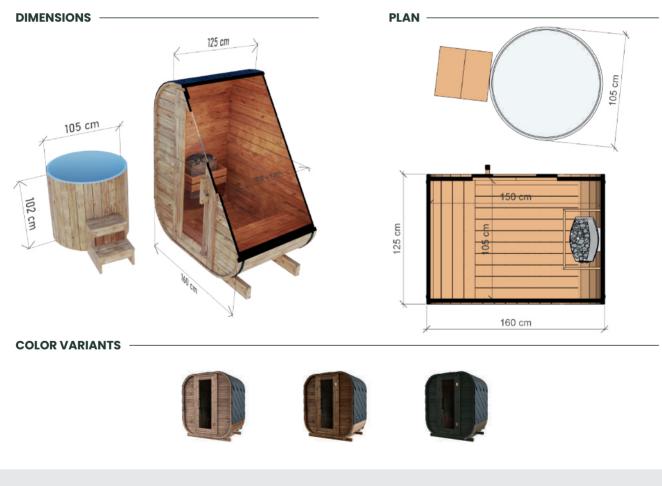

### **THERMO MINI SAUNA**

HIGH QUALITY GARDEN THERMO WOOD SAUNA

#### DIMENSIONS

PLAN

**COLOR VARIANTS** 

#### **SPECIFICATION**

Dimensions: Material: Board thickness: 44 mm Weight:

1,60 x 1,25 x 2,05 m Thermo pine 500 kg

Covering: Door:

black bituminous shingles Reinforcement: Two stainless steel clamps wooden with tempered glass

Harvia Vega BC45 Heater: Bench: 1 pc. Length: 105 cm Lighting: LED under the bench