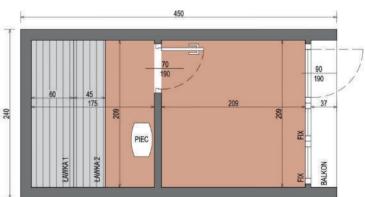

#### SAUNA HOUSE PREMIUM 2,4 M x 4,5 M

HIGH QUALITY PREMIUM SAUNA MADE OF THERMO WOOD

PLAN

DIMENSIONS

209 cm 300 cm \$ 450 cm 4

**COLOR VARIANTS** 

#### **SPECIFICATION**

Dimensions: Outer material: Thermo pine Frame: Weight:

2,40 x 4,50 x 3,00 m spruce 2200 kg

Joinery:

Covering: graphite-colored sheet metal roofing doors and windows made of tinted tempered glass

Filling: pressed wool 30 mm Bench: 2 pcs Lighting: LED