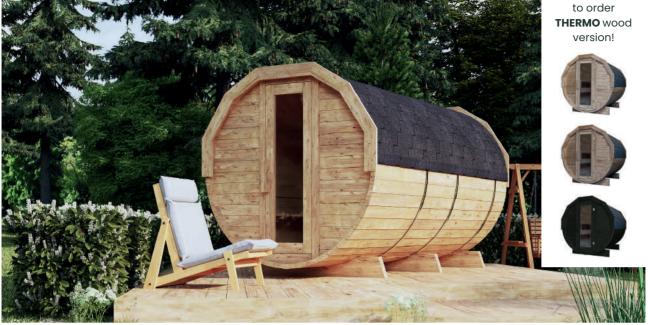

### **BARREL SAUNA 2,8 M**

HIGH QUALITY GARDEN SAUNA WITH BALCONY

Option to order THERMO wood version!

PLAN

DIMENSIONS

280 cm 200 cm K 54 cm 7 em

200 cm 180 cm

**COLOR VARIANTS** 

#### **SPECIFICATION**

Dimensions: 2,00 x 2,00 x 2,80 m Material: spruce Board thickness: 45 mm

Covering: Weight:

black bituminous shingles Reinforcement: three stainless steel clamps 700 kg

Installation: two bases for mounting on the ground Door: wooden with tempered glass