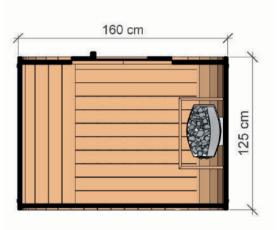

#### SPECIFICATION

SAUNA

Internal dim.: Wall thickness: Heater: Weight:

External dim.:

125 x 160 x 200 cm 105 x 150 x 178 cm 44 mm Harvia Vega BC45 approx. 350 kg

TUBE

External dia.: Dia. inside: Height: Weight: Inset colors: 105 cm 95 cm 102 cm approx. 80 kg gray, black, white, blue