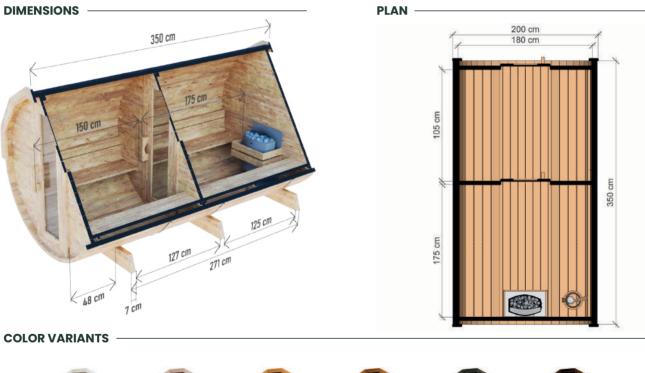

### **BARREL SAUNA 3,5 M**

DIMENSIONS 350 cm 125 cm 127 cm 271 cm 48 cm

**COLOR VARIANTS** 

#### **SPECIFICATION**

Dimensions: 2,00 x 2,00 x 3,50 m Material: spruce Board thickness: 45 mm

Covering: Weight:

black bituminous shingles Reinforcement: three/four stainless steel clamps 1000 kg

Assembly: three bases for mounting on the ground wooden with Door: tempered glass