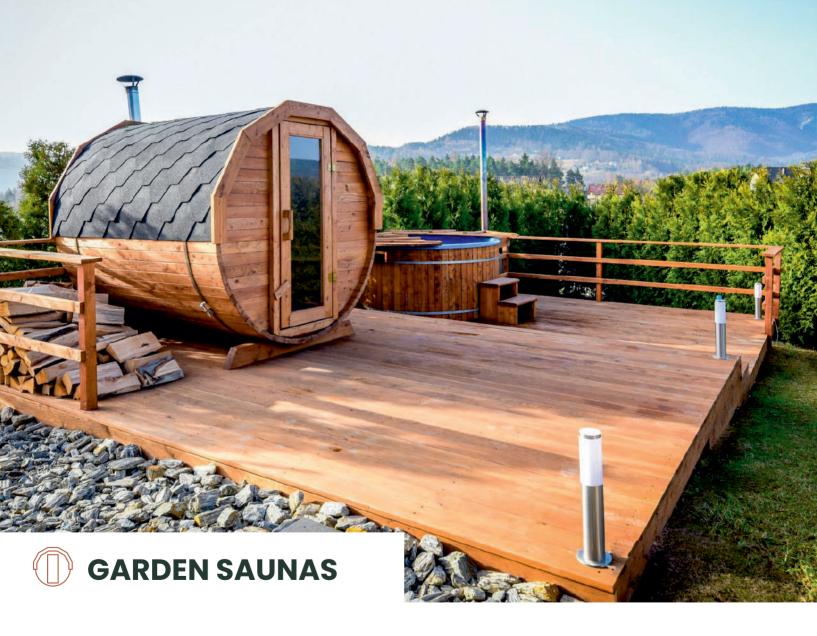

### Saunas to Boost Your Health and Immunity

A wooden sauna is not just a way to relax and relieve tense muscles. Regular sauna sessions have a very beneficial impact on our health. Sauna helps to toughen the body, effectively improving immunity. Being in high temperatures helps to detoxify the body, improves circulation, and also positively affects metabolism speed, which translates into assistance with losing excess weight..

**Garden saunas** are a place where you can effectively reduce stress levels and alleviate muscle pain. If you're considering purchasing this exceptional product, hesitate no longer.

**Sauna and bath sets** are a proposal for those who want to improve their health and quality of life.

We've ensured a diverse offer to meet the needs and requirements of our customers. We offer both smaller saunas (for 2 people) and larger models that can accommodate even 4-6 people. We also have saunas with anterooms and balconies – we're confident that everyone will find a model that suits their preferences.