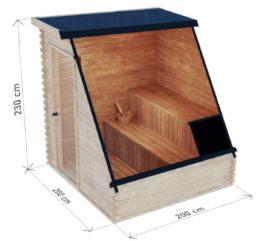

#### **GARDEN SAUNA**

HIGH QUALITY GARDEN SAUNA 2 X 2 M

DIMENSIONS

PLAN

COLOR VARIANTS

#### SPECIFICATION

Dimensions: 2,00 x 2, Material: spruce Wall thickness: 45 mm

2,00 x 2,00 x 2,30 m spruce/Thermo spruce 45 mm Covering: gray bituminous shingles Door: tempered glass Bench: 2 pcs Possible lighting: LED strip