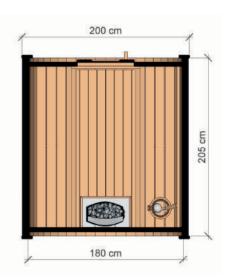

### **BARREL SAUNA 2 M**

HIGH QUALITY GARDEN SAUNA

DIMENSIONS -

205 cm 205 cm 7 cm 16 cm 7 cm 168 cm PLAN

**COLOR VARIANTS** 

Dimensions:2,00 x 2,00 x 2,05 mMaterial:spruceBoard thickness:45 mm

Covering:black bituminous shinglesReinforcement:two stainless steel clampsWeight:600 kg

**SPECIFICATION** 

Installation: two bases for mounting on the ground Door: wooden with tempered glass