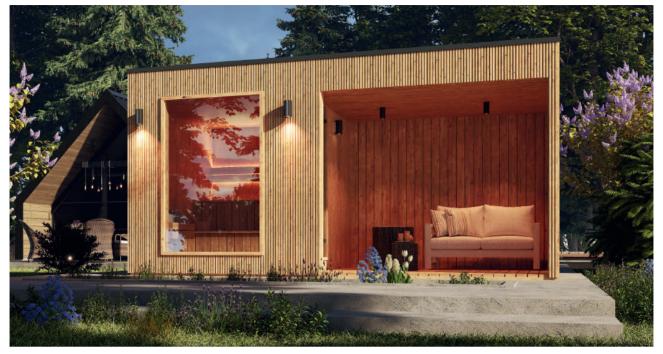

#### SAUNA HOUSE PREMIUM 2,4 M x 4,5 M

HIGH QUALITY PREMIUM SAUNA MADE OF THERMO WOOD

PLAN

DIMENSIONS

209 cm 300 cm \$ 450 cm 4

**COLOR VARIANTS** 

#### **SPECIFICATION**

Dimensions: Outer material: Thermo pine Frame: Weight:

2,40 x 4,50 x 3,00 m spruce 2200 kg

Joinery:

Covering: graphite-colored sheet metal roofing doors and windows made of tinted tempered glass

Filling: pressed wool 30 mm Bench: 2 pcs Lighting: LED