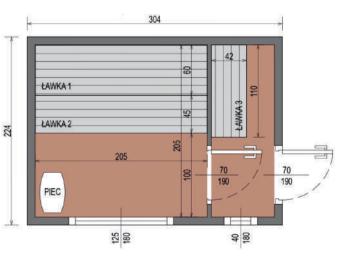

### SAUNA PREMIUM 2,2 M x 3 M

HIGH QUALITY PREMIUM SAUNA MADE OF THERMO WOOD

DIMENSIONS

248 cm 304 cm 2400 PLAN -

**COLOR VARIANTS** 

#### **SPECIFICATION**

Dimensions: Outer material: Thermo pine Rear wall: Frame: Weight:

2,24 x 3,04 x 2,48 m sheet metal roofing spruce 1300 kg

Covering: graphite-colored sheet metal roofing Joinery: doors and windows made of tinted tempered glass

Filling: pressed wool 30 mm Bench: 4 pcs. Lighting: LED