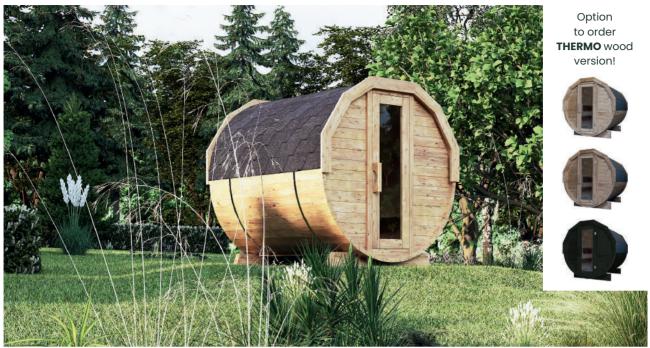

### **BARREL SAUNA 2 M**

HIGH QUALITY GARDEN SAUNA

DIMENSIONS -

205 cm 205 cm 7 cm 16 cm 7 cm 168 cm PLAN

**COLOR VARIANTS** 

Dimensions:2,00 x 2,00 x 2,05 mMaterial:spruceBoard thickness:45 mm

Covering:black bituminous shinglesReinforcement:two stainless steel clampsWeight:600 kg

**SPECIFICATION** 

Installation: two bases for mounting on the ground Door: wooden with tempered glass