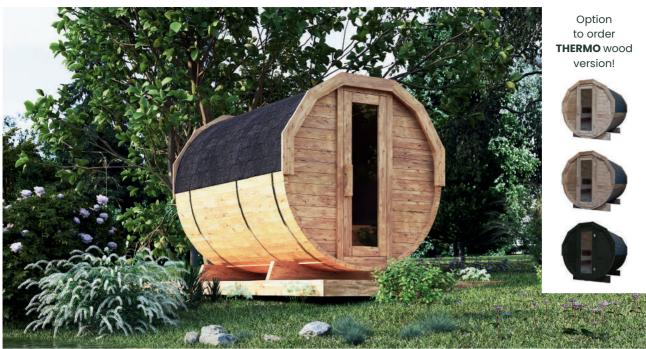

### **BARREL SAUNA 2,8 M**

HIGH QUALITY GARDEN SAUNA WITH BALCONY

Option to order THERMO wood version!

PLAN

DIMENSIONS

280 cm 200 cm K 54 cm 7 em

200 cm 180 cm

**COLOR VARIANTS** 

#### **SPECIFICATION**

Dimensions: 2,00 x 2,00 x 2,80 m Material: spruce Board thickness: 45 mm

Covering: Weight:

black bituminous shingles Reinforcement: three stainless steel clamps 700 kg

Installation: two bases for mounting on the ground Door: wooden with tempered glass