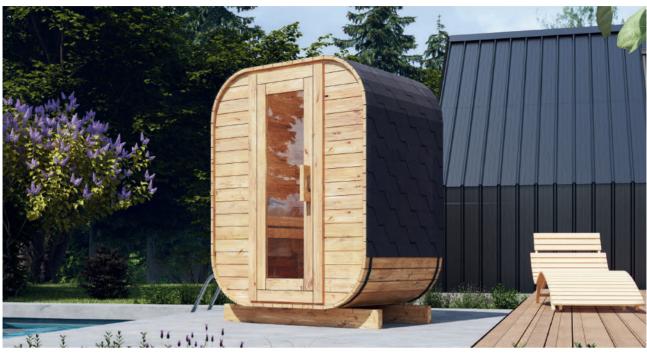

### **BARREL SAUNA 2 M**

HIGH QUALITY GARDEN SAUNA

DIMENSIONS -

205 cm 205 cm 7 cm 16 cm 7 cm 168 cm PLAN

**COLOR VARIANTS** 

Dimensions:2,00 x 2,00 x 2,05 mMaterial:spruceBoard thickness:45 mm

Covering:black bituminous shinglesReinforcement:two stainless steel clampsWeight:600 kg

**SPECIFICATION** 

Installation: two bases for mounting on the ground Door: wooden with tempered glass