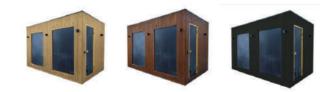

### **BARREL SAUNA 2 M**

HIGH QUALITY GARDEN SAUNA

DIMENSIONS -

205 cm 205 cm 7 cm 16 cm 7 cm 168 cm PLAN

**COLOR VARIANTS** 

Dimensions:2,00 x 2,00 x 2,05 mMaterial:spruceBoard thickness:45 mm

Covering:black bituminous shinglesReinforcement:two stainless steel clampsWeight:600 kg

**SPECIFICATION** 

Installation: two bases for mounting on the ground Door: wooden with tempered glass