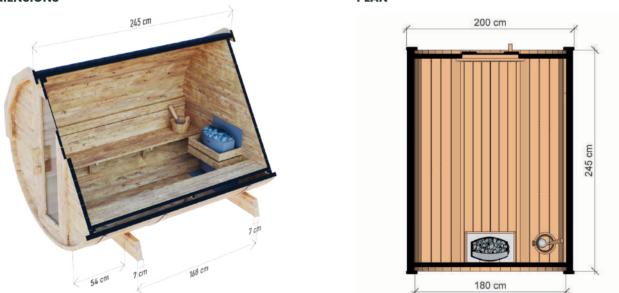

### **BARREL SAUNA 2,8 M**

HIGH QUALITY GARDEN SAUNA WITH BALCONY

Option to order THERMO wood version!

PLAN

DIMENSIONS

280 cm 200 cm K 54 cm 7 em

200 cm 180 cm

**COLOR VARIANTS** 

#### **SPECIFICATION**

Dimensions: 2,00 x 2,00 x 2,80 m Material: spruce Board thickness: 45 mm

Covering: Weight:

black bituminous shingles Reinforcement: three stainless steel clamps 700 kg

Installation: two bases for mounting on the ground Door: wooden with tempered glass