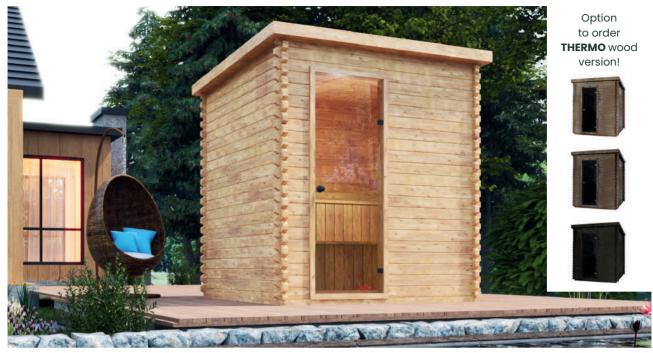

#### **GARDEN SAUNA**

HIGH QUALITY GARDEN SAUNA 2 X 2 M

DIMENSIONS

PLAN

COLOR VARIANTS

#### SPECIFICATION

Dimensions: 2,00 x 2, Material: spruce Wall thickness: 45 mm

2,00 x 2,00 x 2,30 m spruce/Thermo spruce 45 mm Covering: gray bituminous shingles Door: tempered glass Bench: 2 pcs Possible lighting: LED strip