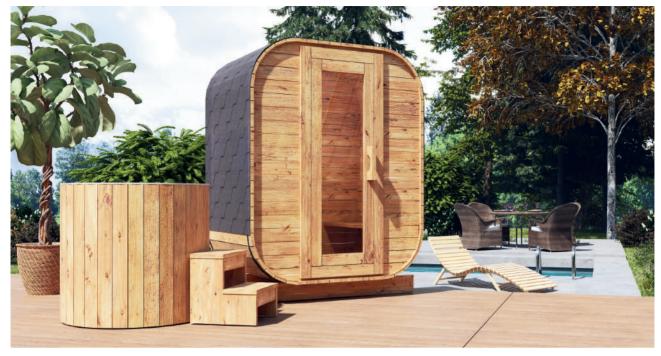

### **THERMO MINI SAUNA**

HIGH QUALITY GARDEN THERMO WOOD SAUNA

#### DIMENSIONS

PLAN

**COLOR VARIANTS** 

#### **SPECIFICATION**

Dimensions: Material: Board thickness: 44 mm Weight:

1,60 x 1,25 x 2,05 m Thermo pine 500 kg

Covering: Door:

black bituminous shingles Reinforcement: Two stainless steel clamps wooden with tempered glass

Harvia Vega BC45 Heater: Bench: 1 pc. Length: 105 cm Lighting: LED under the bench