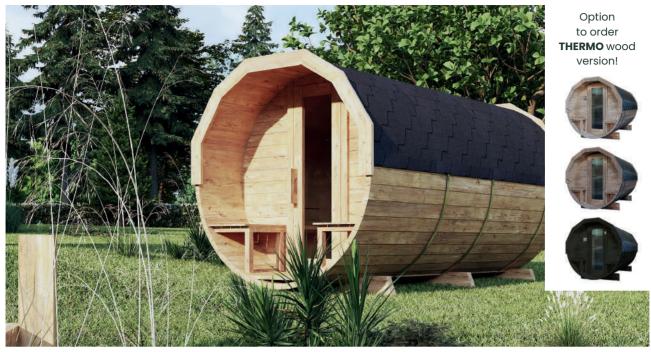

### **BARREL SAUNA 3,5 M**

DIMENSIONS 350 cm 125 cm 127 cm 271 cm 48 cm

**COLOR VARIANTS** 

#### **SPECIFICATION**

Dimensions: 2,00 x 2,00 x 3,50 m Material: spruce Board thickness: 45 mm

Covering: Weight:

black bituminous shingles Reinforcement: three/four stainless steel clamps 1000 kg

Assembly: three bases for mounting on the ground wooden with Door: tempered glass