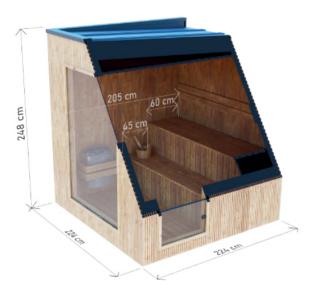

### SAUNA PREMIUM 2,2 M x 2,2 M

HIGH QUALITY PREMIUM SAUNA MADE OF THERMO WOOD

DIMENSIONS

**COLOR VARIANTS** 

#### **SPECIFICATION**

Dimensions: 2,24 x 2,24 x 2,48 m Outer material: Thermo pine Rear wall: sheet metal roofing Frame: spruce Weight: 1000 kg

Joinery:

Covering: graphite-colored sheet metal roofing doors and windows made of tinted tempered glass

Filling: pressed wool 30 mm Bench: 2 pcs. Lighting: LED