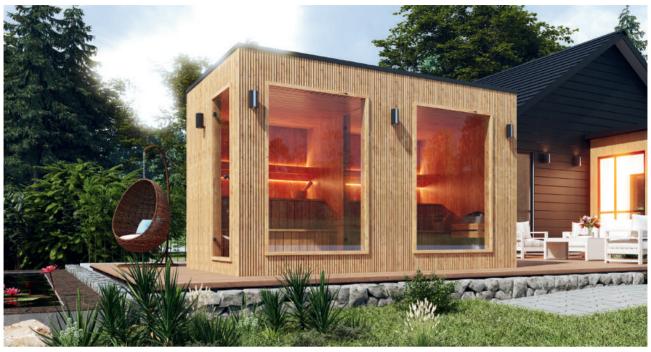

#### SAUNA HOUSE PREMIUM 2,4 M x 4,5 M

HIGH QUALITY PREMIUM SAUNA MADE OF THERMO WOOD

PLAN

DIMENSIONS

209 cm 300 cm \$ 450 cm 4

**COLOR VARIANTS** 

#### **SPECIFICATION**

Dimensions: Outer material: Thermo pine Frame: Weight:

2,40 x 4,50 x 3,00 m spruce 2200 kg

Joinery:

Covering: graphite-colored sheet metal roofing doors and windows made of tinted tempered glass

Filling: pressed wool 30 mm Bench: 2 pcs Lighting: LED