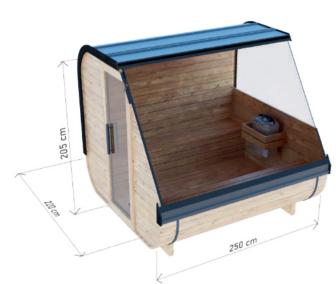

### **BARREL SAUNA 3,5 M**

DIMENSIONS 350 cm 125 cm 127 cm 271 cm 48 cm

**COLOR VARIANTS** 

#### **SPECIFICATION**

Dimensions: 2,00 x 2,00 x 3,50 m Material: spruce Board thickness: 45 mm

Covering: Weight:

black bituminous shingles Reinforcement: three/four stainless steel clamps 1000 kg

Assembly: three bases for mounting on the ground wooden with Door: tempered glass