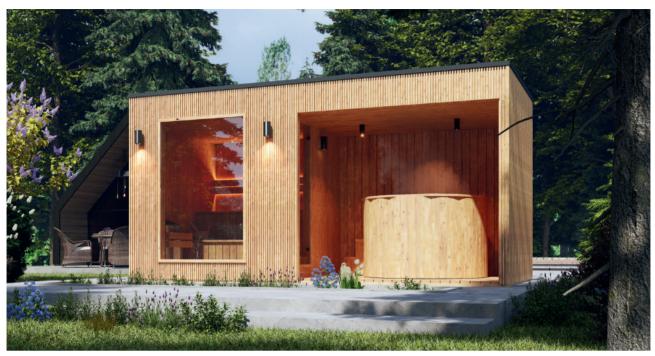

### **SAUNA HOUSE**

HIGH QUALITY PREMIUM SAUNA SET WITH HOT TUB 5 X 2.2 M

DIMENSIONS

PLAN ·

**COLOR VARIANTS** 

#### **SPECIFICATION**

| Dimensions: | 2,24 x 5,04 x 2,48 |
|-------------|--------------------|
| Material:   | Thermo pine        |
| Frame:      | spruce             |
| Weight:     | 1700 kg            |

Joinery:

m

Covering: graphite-colored sheet metal roofing doors and windows made of tinted tempered glass

Filling: pressed wool 30 mm Bench: 2 pcs. Lighting: LED