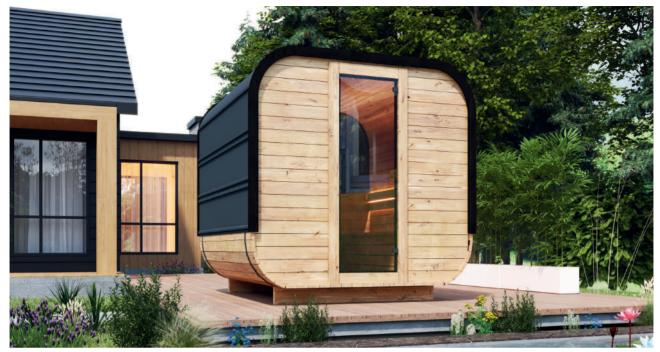

### **BARREL SAUNA 2 M**

HIGH QUALITY GARDEN SAUNA

DIMENSIONS -

205 cm 205 cm 7 cm 16 cm 7 cm 168 cm PLAN

**COLOR VARIANTS** 

Dimensions:2,00 x 2,00 x 2,05 mMaterial:spruceBoard thickness:45 mm

Covering:black bituminous shinglesReinforcement:two stainless steel clampsWeight:600 kg

**SPECIFICATION** 

Installation: two bases for mounting on the ground Door: wooden with tempered glass