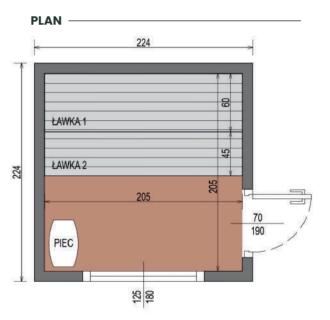

### SAUNA PREMIUM 2,2 M x 2,2 M

HIGH QUALITY PREMIUM SAUNA MADE OF THERMO WOOD

DIMENSIONS

**COLOR VARIANTS** 

#### **SPECIFICATION**

Dimensions: 2,24 x 2,24 x 2,48 m Outer material: Thermo pine Rear wall: sheet metal roofing Frame: spruce Weight: 1000 kg

Joinery:

Covering: graphite-colored sheet metal roofing doors and windows made of tinted tempered glass

Filling: pressed wool 30 mm Bench: 2 pcs. Lighting: LED