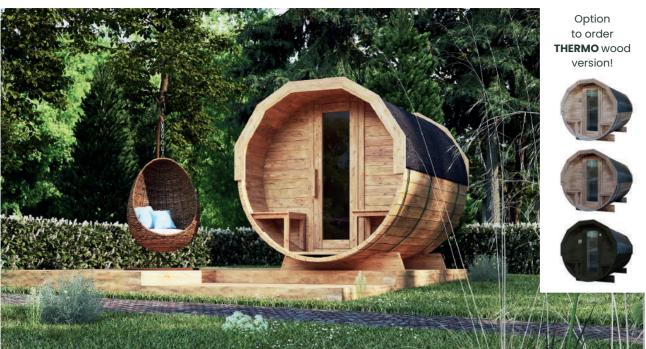

### **BARREL SAUNA 2,8 M**

HIGH QUALITY GARDEN SAUNA WITH BALCONY

Option to order THERMO wood version!

PLAN

DIMENSIONS

280 cm 200 cm K 54 cm 7 em

200 cm 180 cm

**COLOR VARIANTS** 

#### **SPECIFICATION**

Dimensions: 2,00 x 2,00 x 2,80 m Material: spruce Board thickness: 45 mm

Covering: Weight:

black bituminous shingles Reinforcement: three stainless steel clamps 700 kg

Installation: two bases for mounting on the ground Door: wooden with tempered glass