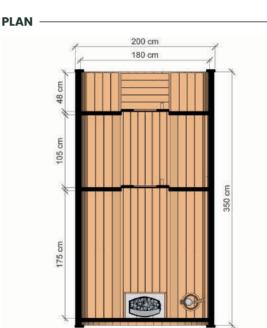

### **BARREL SAUNA 3,5 M**

DIMENSIONS 350 cm 125 cm 127 cm 271 cm 48 cm

**COLOR VARIANTS** 

#### **SPECIFICATION**

Dimensions: 2,00 x 2,00 x 3,50 m Material: spruce Board thickness: 45 mm

Covering: Weight:

black bituminous shingles Reinforcement: three/four stainless steel clamps 1000 kg

Assembly: three bases for mounting on the ground wooden with Door: tempered glass