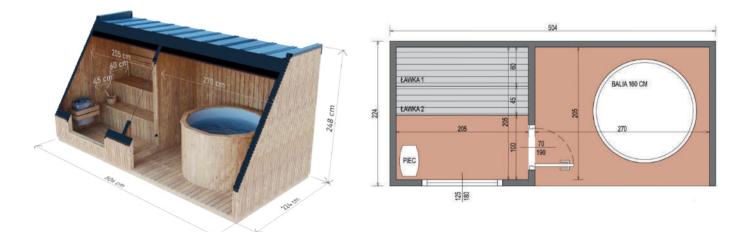

### **SAUNA HOUSE**

HIGH QUALITY PREMIUM SAUNA SET WITH HOT TUB 5 X 2.2 M

DIMENSIONS

PLAN ·

**COLOR VARIANTS** 

#### **SPECIFICATION**

| Dimensions: | 2,24 x 5,04 x 2,48 |
|-------------|--------------------|
| Material:   | Thermo pine        |
| Frame:      | spruce             |
| Weight:     | 1700 kg            |

Joinery:

m

Covering: graphite-colored sheet metal roofing doors and windows made of tinted tempered glass

Filling: pressed wool 30 mm Bench: 2 pcs. Lighting: LED