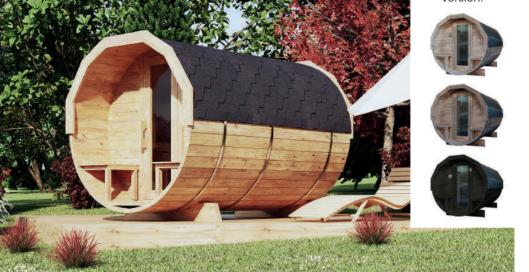

### **BARREL SAUNA 2,8 M**

HIGH QUALITY GARDEN SAUNA WITH BALCONY

Option to order THERMO wood version!

PLAN

DIMENSIONS

280 cm 200 cm K 54 cm 7 em

200 cm 180 cm

**COLOR VARIANTS** 

#### **SPECIFICATION**

Dimensions: 2,00 x 2,00 x 2,80 m Material: spruce Board thickness: 45 mm

Covering: Weight:

black bituminous shingles Reinforcement: three stainless steel clamps 700 kg

Installation: two bases for mounting on the ground Door: wooden with tempered glass