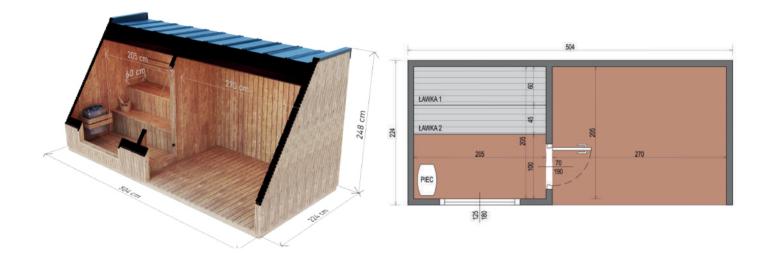

### **BARREL SAUNA 3,5 M**

DIMENSIONS 350 cm 125 cm 127 cm 271 cm 48 cm

**COLOR VARIANTS** 

#### **SPECIFICATION**

Dimensions: 2,00 x 2,00 x 3,50 m Material: spruce Board thickness: 45 mm

Covering: Weight:

black bituminous shingles Reinforcement: three/four stainless steel clamps 1000 kg

Assembly: three bases for mounting on the ground wooden with Door: tempered glass