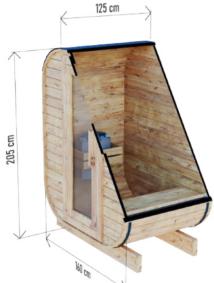

#### SPECIFICATION

SAUNA

Internal dim.: Wall thickness: Heater: Weight:

External dim.:

125 x 160 x 200 cm 105 x 150 x 178 cm 44 mm Harvia Vega BC45 approx. 350 kg

TUBE

External dia.: Dia. inside: Height: Weight: Inset colors: 105 cm 95 cm 102 cm approx. 80 kg gray, black, white, blue