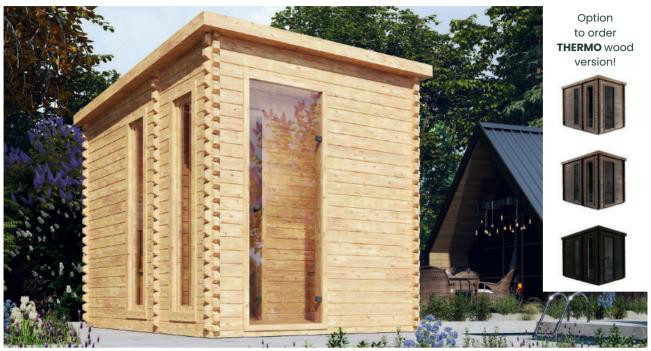

#### **GARDEN SAUNA**

HIGH QUALITY GARDEN SAUNA 2 X 3 M

DIMENSIONS

230 cm 100 011 300 cm

**COLOR VARIANTS** 

PLAN

#### **SPECIFICATION**

Dimensions: Material: Wall thickness: 45 mm

22,00 x 3,00 x 2,30 m spruce/Thermo spruce

Joinery: Doors:

Covering: gray bituminous shingles two vertical glazing tempered glass

Reinforcement: 2 metal clamps 3 pcs. Bench: Possible lighting: LED strip