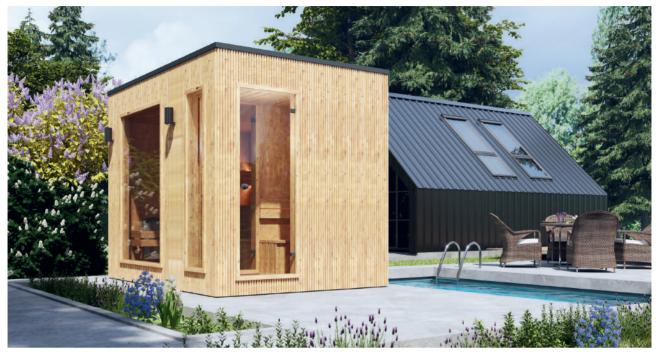

### SAUNA PREMIUM 2,2 M x 2,2 M

HIGH QUALITY PREMIUM SAUNA MADE OF THERMO WOOD

DIMENSIONS

**COLOR VARIANTS** 

#### **SPECIFICATION**

Dimensions: 2,24 x 2,24 x 2,48 m Outer material: Thermo pine Rear wall: sheet metal roofing Frame: spruce Weight: 1000 kg

Joinery:

Covering: graphite-colored sheet metal roofing doors and windows made of tinted tempered glass

Filling: pressed wool 30 mm Bench: 2 pcs. Lighting: LED