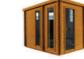

#### SAUNA HOUSE PREMIUM 2,4 M x 4,5 M

HIGH QUALITY PREMIUM SAUNA MADE OF THERMO WOOD

PLAN

DIMENSIONS

209 cm 300 cm \$ 450 cm 4

**COLOR VARIANTS** 

#### **SPECIFICATION**

Dimensions: Outer material: Thermo pine Frame: Weight:

2,40 x 4,50 x 3,00 m spruce 2200 kg

Joinery:

Covering: graphite-colored sheet metal roofing doors and windows made of tinted tempered glass

Filling: pressed wool 30 mm Bench: 2 pcs Lighting: LED