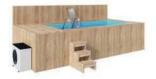

## Basen Premium SPA z jacuzzi 4,85 x 2,35m

z wkładem polipropylenowym, z THERMO drewna

#### Wymiary:

Szerokość zewnętrzna: 235 cm Szerokość wewnętrzna: 189 cm Długość zewnętrzna: 485 cm Długość wewnętrzna: **360 cm** Wysokość zewnętrzna: 112 cm Wysokość wewnętrzna: 100 cm Pojemność: 6840 L Materiał:: świerk Grubość deski: 44 mm

Wkład: płyta polipropylenowae

Wzmocnienie: drewniana obudowa i szkielet

Waga: 900 kg

Montaż: dostarczany zmontowany

- Schodki
- Drabinka
- Filtr piaskowy
- Wkład polipropylenowy
- Filtr skinner
- Dysze przelewowe
- Lampa LED 260
- Pompa ciepła 7,6 kW
- Filtr piaskowy
- Spust wody
- Obicie Thermodrewnem