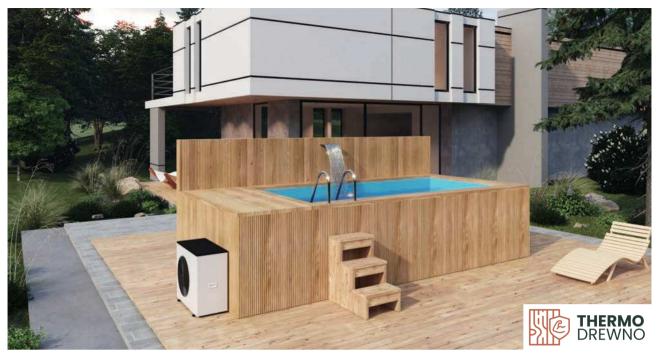

## Basen Premium SPA z jacuzzi 4,85 x 2,35m

z wkładem polipropylenowym, z THERMO drewna

#### Wymiary:

Szerokość zewnętrzna: 235 cm Szerokość wewnętrzna: 189 cm Długość zewnętrzna: 485 cm Długość wewnętrzna: **360 cm** Wysokość zewnętrzna: 112 cm Wysokość wewnętrzna: 100 cm Pojemność: 6840 L Materiał:: świerk Grubość deski: 44 mm

Wkład: płyta polipropylenowae

Wzmocnienie: drewniana obudowa i szkielet

Waga: 900 kg

Montaż: dostarczany zmontowany

- Schodki
- Drabinka
- Filtr piaskowy
- Wkład polipropylenowy
- Filtr skinner
- Dysze przelewowe
- Lampa LED 260
- Pompa ciepła 7,6 kW
- Filtr piaskowy
- Spust wody
- Obicie Thermodrewnem