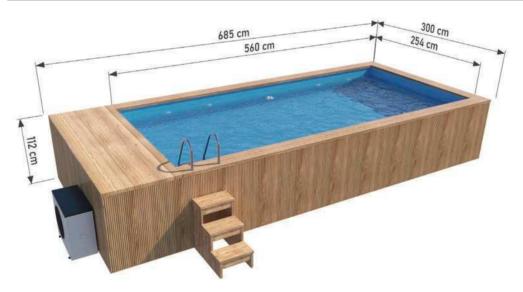

## Basen Premium SPA z jacuzzi 6,85 x 3m

z wkładem polipropylenowym, z THERMO drewna

#### Wymiary:

Szerokość zewnętrzna: **300 cm**Szerokość wewnętrzna: **254 cm**Długość zewnętrzna: **685 cm**Długość wewnętrzna: **560 cm**Wysokość zewnętrzna: **112 cm**Wysokość wewnętrzna: **100 cm** 

Pojemność: **14 200 L** Materiał:: **świerk** Grubość deski: **44 mm** 

Wkład: płyta polipropylenowa

Wzmocnienie: drewniana obudowa i szkielet

Waga: 1500 kg

Montaż: dostarczany zmontowany

- Schodki
- Drabinka
- Filtr piaskowy
- Wkład polipropylenowy
- Filtr skinner
- Dysze przelewowe
- Lampa LED 260
- Pompa ciepła 7,6 kW
- Filtr piaskowy
- Spust wody
- Obicie Thermodrewnem