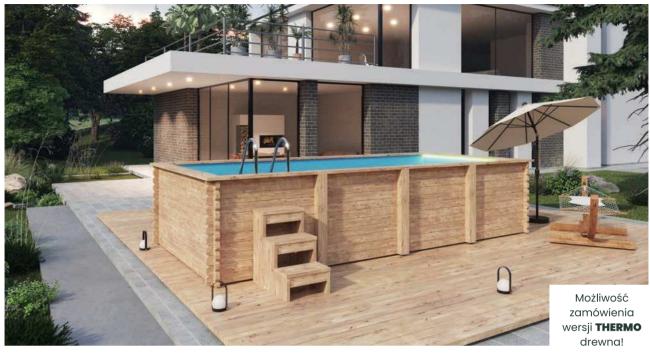

## Basen Premium SPA z jacuzzi 4,85 x 2,35m

z wkładem polipropylenowym, z THERMO drewna

#### Wymiary:

Szerokość zewnętrzna: 235 cm Szerokość wewnętrzna: 189 cm Długość zewnętrzna: 485 cm Długość wewnętrzna: **360 cm** Wysokość zewnętrzna: 112 cm Wysokość wewnętrzna: 100 cm Pojemność: 6840 L Materiał:: świerk Grubość deski: 44 mm

Wkład: płyta polipropylenowae

Wzmocnienie: drewniana obudowa i szkielet

Waga: 900 kg

Montaż: dostarczany zmontowany

- Schodki
- Drabinka
- Filtr piaskowy
- Wkład polipropylenowy
- Filtr skinner
- Dysze przelewowe
- Lampa LED 260
- Pompa ciepła 7,6 kW
- Filtr piaskowy
- Spust wody
- Obicie Thermodrewnem