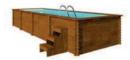

## Basen drewniany 5 x 2 m

#### z wkładem polipropylenowym

#### **Wymiary:**

Szerokość zewnętrzna: 230 cm Szerokość wewnętrzna: **190 cm** Długość zewnętrzna: **500 cm** Długość wewnętrzna: **460 cm** Wysokość zewnętrzna: 110 cm Wysokość wewnętrzna: 100 cm Pojemność: 8700 L Materiał:: świerk Grubość deski: 44 mm

Wkład: płyta polipropylenowa Wzmocnienie: 3 słupy drewniany

Waga: 900 kg

Montaż: dostarczany zmontowany

- Schodki
- Drabinka
- Filtr piaskowy