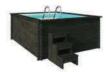

## Basen drewniany 6 x 2 m

#### z wkładem polipropylenowym

#### **Wymiary:**

Szerokość zewnętrzna: 230 cm Szerokość wewnętrzna: **190 cm** Długość zewnętrzna: **600 cm** Długość wewnętrzna: **560 cm** Wysokość zewnętrzna: 110 cm Wysokość wewnętrzna: 100 cm Pojemność: 10 600 L Materiał:: świerk Grubość deski: 44 mm

Wkład: płyta polipropylenowa Wzmocnienie: 4 słupy drewniane

Waga: 1000kg

Montaż: dostarczany zmontowany

- Schodki
- Drabinka
- Filtr piaskowy