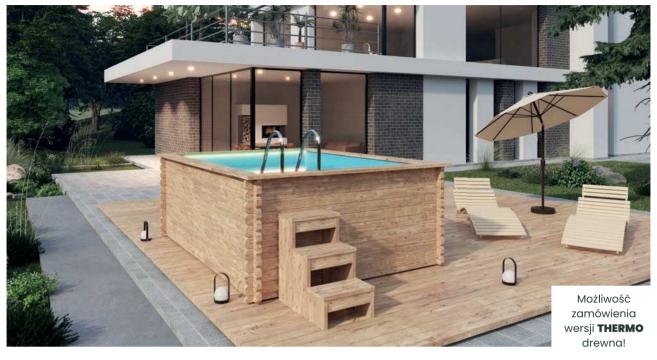

## Basen Premium SPA z jacuzzi 4,85 x 2,35m

z wkładem polipropylenowym, z THERMO drewna

## Basen Premium SPA z jacuzzi 6,85 x 3m

z wkładem polipropylenowym, z THERMO drewna