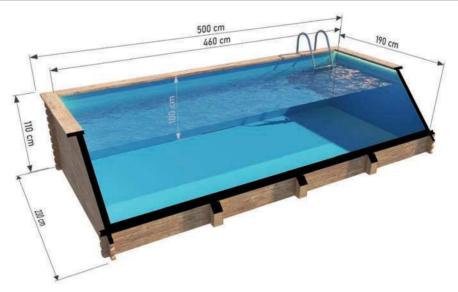

## Basen drewniany 5 x 2 m

#### z wkładem polipropylenowym

#### **Wymiary:**

Szerokość zewnętrzna: 230 cm Szerokość wewnętrzna: **190 cm** Długość zewnętrzna: **500 cm** Długość wewnętrzna: **460 cm** Wysokość zewnętrzna: 110 cm Wysokość wewnętrzna: 100 cm Pojemność: 8700 L Materiał:: świerk Grubość deski: 44 mm

Wkład: płyta polipropylenowa Wzmocnienie: 3 słupy drewniany

Waga: 900 kg

Montaż: dostarczany zmontowany

- Schodki
- Drabinka
- Filtr piaskowy