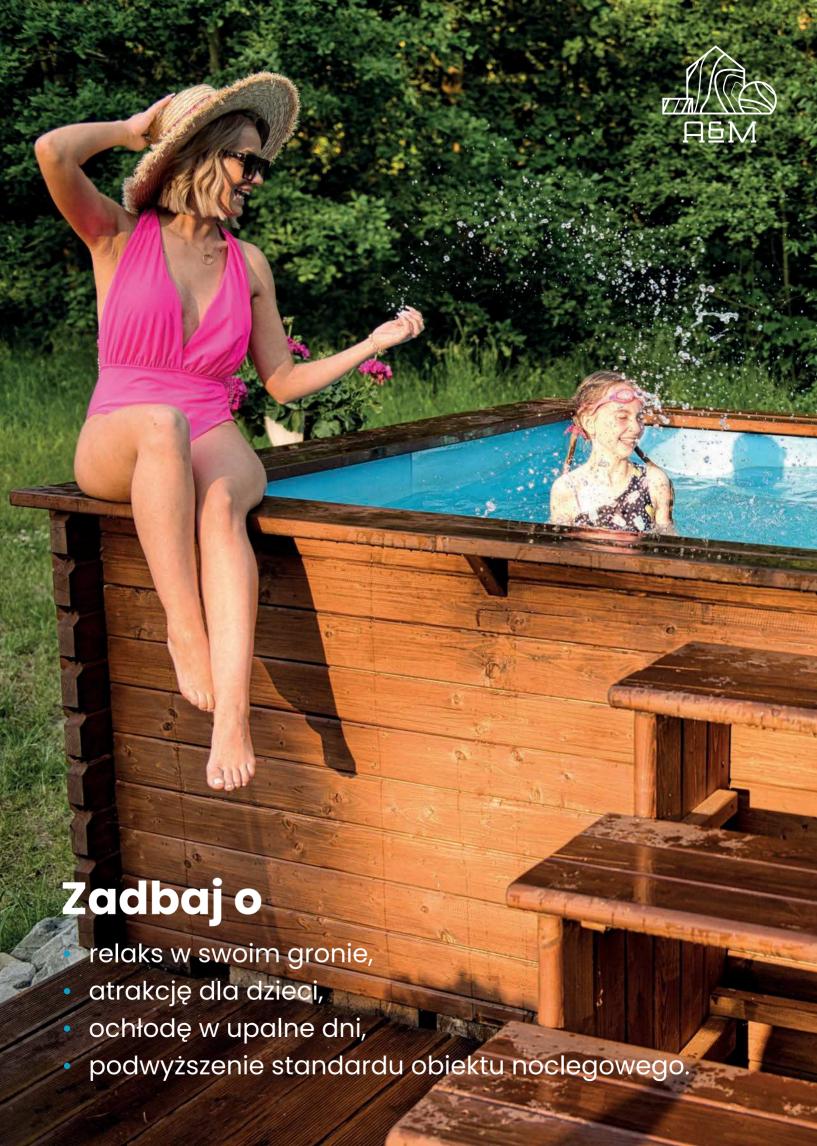

domkisauny.pl



| Basen drewniany 3 x 2 m                         | 4  |
|-------------------------------------------------|----|
| Basen drewniany 4 x 2 m                         | 5  |
| Basen drewniany 5 x 2 m                         | 6  |
| Basen drewniany 6 x 2 m                         | 7  |
| Basen drewniany z piecem 4,8 x 2,3 m            | 8  |
| Basen Premium SPA z jacuzzi 4,85 x 2,35 m       | 9  |
| Basen Premium SPA z jacuzzi 6,85 x 3 m          | 10 |
| Basen Premium SPA z przeciwprądem 4,85 x 2,35 m | n  |

## Basen drewniany 3 x 2 m

#### z wkładem polipropylenowym





#### **WYMIARY**



#### **WARIANTY KOLORYSTYCZNE**











#### Specyfikacja

#### **Wymiary:**

Szerokość zewnętrzna: 230 cm Szerokość wewnętrzna: **190 cm** Długość zewnętrzna: **300 cm** Długość wewnętrzna: **260