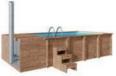

## Basen Premium SPA z jacuzzi 4,85 x 2,35m

z wkładem polipropylenowym, z THERMO drewna

#### Wymiary:

Szerokość zewnętrzna: 235 cm Szerokość wewnętrzna: 189 cm Długość zewnętrzna: 485 cm Długość wewnętrzna: **360 cm** Wysokość zewnętrzna: 112 cm Wysokość wewnętrzna: 100 cm Pojemność: 6840 L Materiał:: świerk Grubość deski: 44 mm

Wkład: płyta polipropylenowae

Wzmocnienie: drewniana obudowa i szkielet

Waga: 900 kg

Montaż: dostarczany zmontowany

- Schodki
- Drabinka
- Filtr piaskowy
- Wkład polipropylenowy
- Filtr skinner
- Dysze przelewowe
- Lampa LED 260
- Pompa ciepła 7,6 kW
- Filtr piaskowy
- Spust wody
- Obicie Thermodrewnem