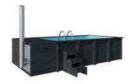

## Basen Premium SPA z jacuzzi 6,85 x 3m

z wkładem polipropylenowym, z THERMO drewna

#### Wymiary:

Szerokość zewnętrzna: **300 cm**Szerokość wewnętrzna: **254 cm**Długość zewnętrzna: **685 cm**Długość wewnętrzna: **560 cm**Wysokość zewnętrzna: **112 cm**Wysokość wewnętrzna: **100 cm** 

Pojemność: **14 200 L** Materiał:: **świerk** Grubość deski: **44 mm** 

Wkład: płyta polipropylenowa

Wzmocnienie: drewniana obudowa i szkielet

Waga: 1500 kg

Montaż: dostarczany zmontowany

- Schodki
- Drabinka
- Filtr piaskowy
- Wkład polipropylenowy
- Filtr skinner
- Dysze przelewowe
- Lampa LED 260
- Pompa ciepła 7,6 kW
- Filtr piaskowy
- Spust wody
- Obicie Thermodrewnem