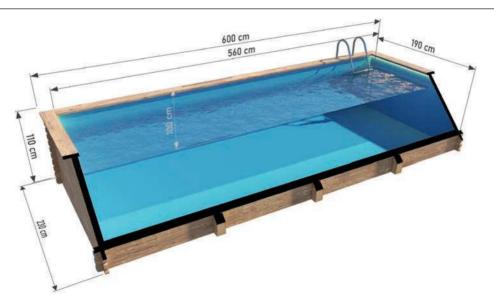

## Basen drewniany 6 x 2 m

#### z wkładem polipropylenowym

#### **Wymiary:**

Szerokość zewnętrzna: 230 cm Szerokość wewnętrzna: **190 cm** Długość zewnętrzna: **600 cm** Długość wewnętrzna: **560 cm** Wysokość zewnętrzna: 110 cm Wysokość wewnętrzna: 100 cm Pojemność: 10 600 L Materiał:: świerk Grubość deski: 44 mm

Wkład: płyta polipropylenowa Wzmocnienie: 4 słupy drewniane

Waga: 1000kg

Montaż: dostarczany zmontowany

- Schodki
- Drabinka
- Filtr piaskowy