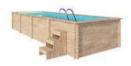

## Basen drewniany 3 x 2 m

#### z wkładem polipropylenowym

#### **Wymiary:**

Szerokość zewnętrzna: 230 cm Szerokość wewnętrzna: **190 cm** Długość zewnętrzna: **300 cm** Długość wewnętrzna: **260 cm** Wysokość zewnętrzna: 110 cm Wysokość wewnętrzna: 100 cm Pojemność: 4940 L Materiał:: świerk

Grubość deski: 44 mm

Wkład: płyta polipropylenowa

Wzmocnienie: **brak** Waga: **500 kg** 

Montaż: dostarczany zmontowany

- Schodki
- Drabinka
- Filtr piaskowy