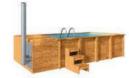

### Basen Premium SPA z przeciwprądem 4,85 x 2,35m

z wkładem polipropylenowym, z THERMO drewna

#### Wymiary:

Szerokość zewnętrzna: **235 cm**Szerokość wewnętrzna: **189 cm**Długość zewnętrzna: **485 cm**Długość wewnętrzna: **360 cm**Wysokość zewnętrzna: **185 cm**Wysokość wewnętrzna: **100 cm** 

Pojemność: **6 840 L** Materiał:: **świerk** Grubość deski: **44 mm** 

Wkład: płyta polipropylenowa

Wzmocnienie: drewniana obudowa i szkielet

Waga: 1100 kg

Montaż: dostarczany zmontowany

- Schodki
- Drabinka
- Filtr piaskowy
- Wkład polipropylenowy
- Filtr skinner
- Dysze przelewowe
- Lampa LED 260
- Pompa ciepła 7,6 kW
- Filtr piaskowy
- Spust wody
- Obicie Thermodrewnem