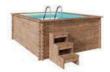

## Basen drewniany 3 x 2 m

#### z wkładem polipropylenowym

#### **Wymiary:**

Szerokość zewnętrzna: 230 cm Szerokość wewnętrzna: **190 cm** Długość zewnętrzna: **300 cm** Długość wewnętrzna: **260 cm** Wysokość zewnętrzna: 110 cm Wysokość wewnętrzna: 100 cm Pojemność: 4940 L Materiał:: świerk

Grubość deski: 44 mm

Wkład: płyta polipropylenowa

Wzmocnienie: **brak** Waga: **500 kg** 

Montaż: dostarczany zmontowany

- Schodki
- Drabinka
- Filtr piaskowy