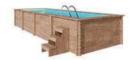

## Basen drewniany 4 x 2 m

#### z wkładem polipropylenowym

#### **Wymiary:**

Szerokość zewnętrzna: 230 cm Szerokość wewnętrzna: **190 cm** Długość zewnętrzna: 400 cm Długość wewnętrzna: **360 cm** Wysokość zewnętrzna: 110 cm Wysokość wewnętrzna: 100 cm Pojemność: 6840 L Materiał:: świerk

Grubość deski: 44 mm

Wkład: płyta polipropylenowa Wzmocnienie: 2 słupy drewniane

Waga: **700 kg** 

Montaż: dostarczany zmontowany

- Schodki
- Drabinka
- Filtr piaskowy