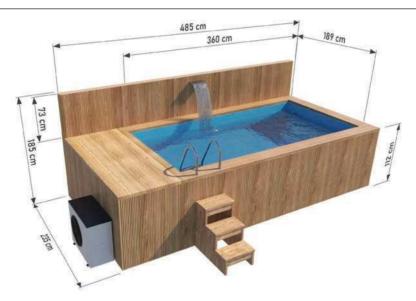

## Basen Premium SPA z jacuzzi 4,85 x 2,35m

z wkładem polipropylenowym, z THERMO drewna

#### Wymiary:

Szerokość zewnętrzna: 235 cm Szerokość wewnętrzna: 189 cm Długość zewnętrzna: 485 cm Długość wewnętrzna: **360 cm** Wysokość zewnętrzna: 112 cm Wysokość wewnętrzna: 100 cm Pojemność: 6840 L Materiał:: świerk Grubość deski: 44 mm

Wkład: płyta polipropylenowae

Wzmocnienie: drewniana obudowa i szkielet

Waga: 900 kg

Montaż: dostarczany zmontowany

- Schodki
- Drabinka
- Filtr piaskowy
- Wkład polipropylenowy
- Filtr skinner
- Dysze przelewowe
- Lampa LED 260
- Pompa ciepła 7,6 kW
- Filtr piaskowy
- Spust wody
- Obicie Thermodrewnem