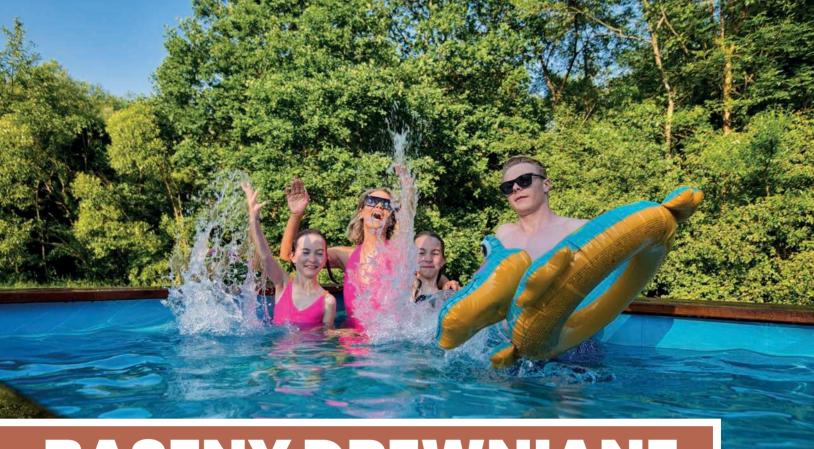

Spust wody
- Obicie Thermodrewnem

### Basen Premium SPA z przeciwprądem 4,85 x 2,35m

z wkładem polipropylenowym, z THERMO drewna





#### **WYMIARY**



#### **WARIANTY KOLORYSTYCZNE**







#### Specyfikacja

#### Wymiary:

Szerokość zewnętrzna: **235 cm**Szerokość wewnętrzna: **189 cm**Długość zewnętrzna: **485 cm**Długość wewnętrzna: **360 cm**Wysokość zewnętrzna: **185 cm**Wysokość wewnętrzna: **100 cm** 

Pojemność: **6 840 L** Materiał:: **świerk** Grubość deski: **44 mm** 

Wkład: płyta polipropylenowa

Wzmocnienie: drewniana obudowa i szkielet

Waga: 1100 kg

Montaż: dostarczany zmontowany

- Schodki
- Drabinka
- Filtr piaskowy
- Wkład polipropylenowy
- Filtr skinner
- Dysze przelewowe
- Lampa LED 260
- Pompa ciepła 7,6 kW
- Filtr piaskowy
- Spust wody
- Obicie Thermodrewnem



# BASENY DREWNIANE

## idealne dla Ciebie



#### A&M.

Rzepa i Wspólnicy Spółka Jawna



ul. Szkolna 98 32–641 Przeciszów



888 768 211 biuro@domkisauny.pl

domkisauny.pl