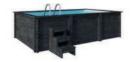

## Basen drewniany 3 x 2 m

#### z wkładem polipropylenowym

#### **Wymiary:**

Szerokość zewnętrzna: 230 cm Szerokość wewnętrzna: **190 cm** Długość zewnętrzna: **300 cm** Długość wewnętrzna: **260 cm** Wysokość zewnętrzna: 110 cm Wysokość wewnętrzna: 100 cm Pojemność: 4940 L Materiał:: świerk

Grubość deski: 44 mm

Wkład: płyta polipropylenowa

Wzmocnienie: **brak** Waga: **500 kg** 

Montaż: dostarczany zmontowany

- Schodki
- Drabinka
- Filtr piaskowy