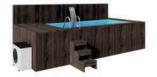

### Basen Premium SPA z przeciwprądem 4,85 x 2,35m

z wkładem polipropylenowym, z THERMO drewna

#### Wymiary:

Szerokość zewnętrzna: **235 cm**Szerokość wewnętrzna: **189 cm**Długość zewnętrzna: **485 cm**Długość wewnętrzna: **360 cm**Wysokość zewnętrzna: **185 cm**Wysokość wewnętrzna: **100 cm** 

Pojemność: **6 840 L** Materiał:: **świerk** Grubość deski: **44 mm** 

Wkład: płyta polipropylenowa

Wzmocnienie: drewniana obudowa i szkielet

Waga: 1100 kg

Montaż: dostarczany zmontowany

- Schodki
- Drabinka
- Filtr piaskowy
- Wkład polipropylenowy
- Filtr skinner
- Dysze przelewowe
- Lampa LED 260
- Pompa ciepła 7,6 kW
- Filtr piaskowy
- Spust wody
- Obicie Thermodrewnem