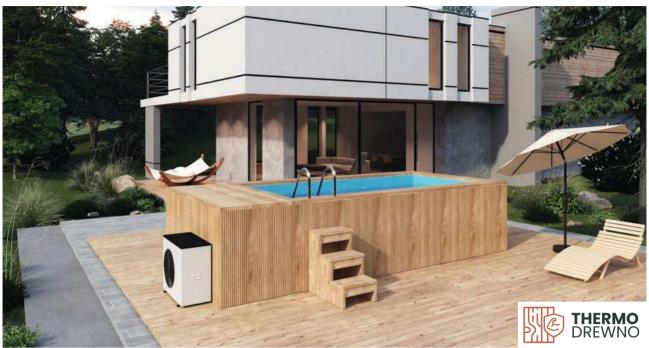

## Basen Premium SPA z jacuzzi 4,85 x 2,35m

z wkładem polipropylenowym, z THERMO drewna

#### Wymiary:

Szerokość zewnętrzna: 235 cm Szerokość wewnętrzna: 189 cm Długość zewnętrzna: 485 cm Długość wewnętrzna: **360 cm** Wysokość zewnętrzna: 112 cm Wysokość wewnętrzna: 100 cm Pojemność: 6840 L Materiał:: świerk Grubość deski: 44 mm

Wkład: płyta polipropylenowae

Wzmocnienie: drewniana obudowa i szkielet

Waga: 900 kg

Montaż: dostarczany zmontowany

- Schodki
- Drabinka
- Filtr piaskowy
- Wkład polipropylenowy
- Filtr skinner
- Dysze przelewowe
- Lampa LED 260
- Pompa ciepła 7,6 kW
- Filtr piaskowy
- Spust wody
- Obicie Thermodrewnem