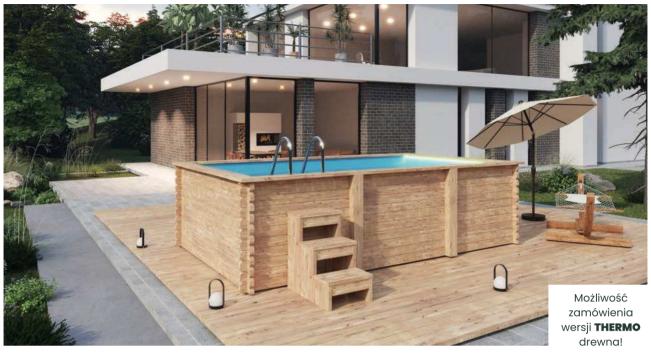

## Basen Premium SPA z jacuzzi 4,85 x 2,35m

z wkładem polipropylenowym, z THERMO drewna

Wkład: płyta polipropylenowae

Wzmocnienie: drewniana obudowa i szkielet

Waga: 900 kg

Montaż: dostarczany zmontowany

- Schodki
- Drabinka
- Filtr piaskowy
- Wkład polipropylenowy
- Filtr skinner
- Dysze przelewowe
- Lampa LED 260
- Pompa ciepła 7,6 kW
- Filtr piaskowy
- Spust wody
- Obicie Thermodrewnem