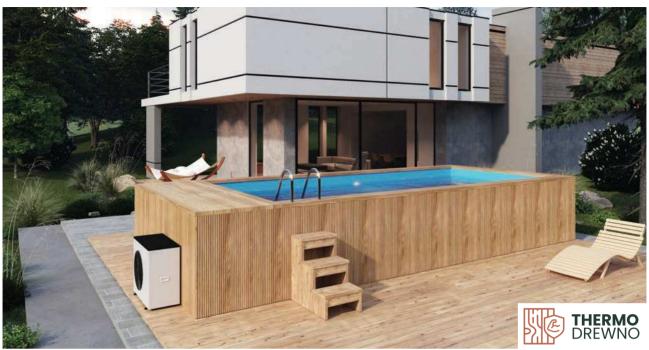

## Basen Premium SPA z jacuzzi 6,85 x 3m

z wkładem polipropylenowym, z THERMO drewna

#### Wymiary:

Szerokość zewnętrzna: **300 cm**Szerokość wewnętrzna: **254 cm**Długość zewnętrzna: **685 cm**Długość wewnętrzna: **560 cm**Wysokość zewnętrzna: **112 cm**Wysokość wewnętrzna: **100 cm** 

Pojemność: **14 200 L** Materiał:: **świerk** Grubość deski: **44 mm** 

Wkład: płyta polipropylenowa

Wzmocnienie: drewniana obudowa i szkielet

Waga: 1500 kg

Montaż: dostarczany zmontowany

- Schodki
- Drabinka
- Filtr piaskowy
- Wkład polipropylenowy
- Filtr skinner
- Dysze przelewowe
- Lampa LED 260
- Pompa ciepła 7,6 kW
- Filtr piaskowy
- Spust wody
- Obicie Thermodrewnem