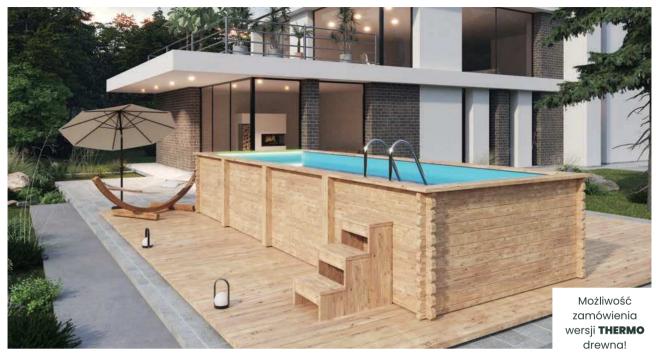

iał:: świerk

Grubość deski: 44 mm

Wkład: płyta polipropylenowa Wzmocnienie: 2 słupy drewniane

Waga: **700 kg** 

Montaż: dostarczany zmontowany

- Schodki
- Drabinka
- Filtr piaskowy

## Basen drewniany 5 x 2 m

#### z wkładem polipropylenowym





#### **WYMIARY**



#### **WARIANTY KOLORYSTYCZNE**











#### Specyfikacja

#### **Wymiary:**

Szerokość zewnętrzna: 230 cm Szerokość wewnętrzna: **190 cm** Długość zewnętrzna: **500 cm** Długość wewnętrzna: **460 cm** Wysokość zewnętrzna: 110 cm Wysokość wewnętrzna: 100 cm Pojemność: 8700 L Materiał:: świerk Grubość deski: 44 mm

Wkład: płyta polipropylenowa Wzmocnienie: 3 słupy drewniany

Waga: 900 kg

Montaż: dostarczany zmontowany

- Schodki
- Drabinka
- Filtr piaskowy

## Basen drewniany 6 x 2 m

#### z wkładem polipropylenowym





#### **WYMIARY**



#### **WARIANTY KOLORYSTYCZNE**











#### Specyfikacja

#### **Wymiary:**

Szerokość zewnętrzna: 230 cm Szerokość wewnętrzna: **190 cm** Długość zewnętrzna: **600 cm** Długość wewnętrzna: **560 cm** Wysokość zewnętrzna: 110 cm Wysokość wewnętrzna: 100 cm Pojemność: 10 600 L Materiał:: świerk Grubość deski: 44 mm

Wkład: płyta polipropylenowa Wzmocnienie: 4 słupy drewniane

Waga: 1000kg

Montaż: dostarczany zmontowany

- Schodki
- Drabinka
- Filtr piaskowy

## Basen z piecem 4,8 x 2,3 m

#### i wkładem polipropylenowym





#### **WYMIARY**



#### **WARIANTY KOLORYSTYCZNE**











#### Specyfikacja

#### **Wymiary:**

Szerokość zewnętrzna: 230 cm Szerokość wewnętrzna: **190 cm** Długość zewnętrzna: 480 cm Długość wewnętrzna: **360 cm** Wysokość zewnętrzna: 1