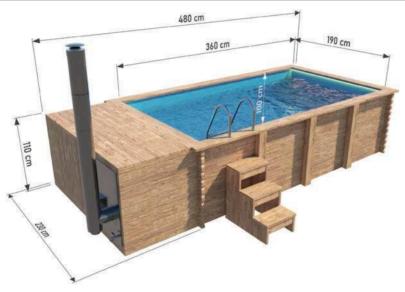

## Basen z piecem 4,8 x 2,3 m

#### i wkładem polipropylenowym

#### **Wymiary:**

Szerokość zewnętrzna: 230 cm Szerokość wewnętrzna: **190 cm** Długość zewnętrzna: 480 cm Długość wewnętrzna: **360 cm** Wysokość zewnętrzna: 110 cm Wysokość wewnętrzna: 100 cm Pojemność: 6840 L Materiał:: świerk Grubość deski: 44 mm

Wkład: płyta polipropylenowa Wzmocnienie: 3 słupy drewniane

Waga: 900 kg

Montaż: dostarczany zmontowany

- Schodki
- Drabinka
- Filtr piaskowy