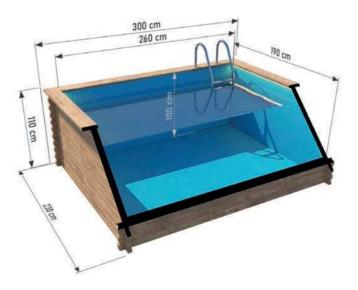

#### **Wymiary:**

Szerokość zewnętrzna: 230 cm Szerokość wewnętrzna: **190 cm** Długość zewnętrzna: **300 cm** Długość wewnętrzna: **260 cm** Wysokość zewnętrzna: 110 cm Wysokość wewnętrzna: 100 cm Pojemność: 4940 L Materiał:: świerk

Grubość deski: 44 mm

Wkład: płyta polipropylenowa

Wzmocnienie: **brak** Waga: **500 kg** 

Montaż: dostarczany zmontowany

- Schodki
- Drabinka
- Filtr piaskowy