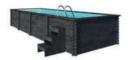

## Basen Premium SPA z jacuzzi 4,85 x 2,35m

z wkładem polipropylenowym, z THERMO drewna

#### Wymiary:

Szerokość zewnętrzna: 235 cm Szerokość wewnętrzna: 189 cm Długość zewnętrzna: 485 cm Długość wewnętrzna: **360 cm** Wysokość zewnętrzna: 112 cm Wysokość wewnętrzna: 100 cm Pojemność: 6840 L Materiał:: świerk Grubość deski: 44 mm

Wkład: płyta polipropylenowae

Wzmocnienie: drewniana obudowa i szkielet

Waga: 900 kg

Montaż: dostarczany zmontowany

- Schodki
- Drabinka
- Filtr piaskowy
- Wkład polipropylenowy
- Filtr skinner
- Dysze przelewowe
- Lampa LED 260
- Pompa ciepła 7,6 kW
- Filtr piaskowy
- Spust wody
- Obicie Thermodrewnem