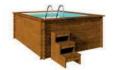

## Basen drewniany 5 x 2 m

#### z wkładem polipropylenowym

#### **Wymiary:**

Szerokość zewnętrzna: 230 cm Szerokość wewnętrzna: **190 cm** Długość zewnętrzna: **500 cm** Długość wewnętrzna: **460 cm** Wysokość zewnętrzna: 110 cm Wysokość wewnętrzna: 100 cm Pojemność: 8700 L Materiał:: świerk Grubość deski: 44 mm

Wkład: płyta polipropylenowa Wzmocnienie: 3 słupy drewniany

Waga: 900 kg

Montaż: dostarczany zmontowany

- Schodki
- Drabinka
- Filtr piaskowy