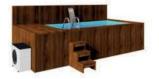

## Basen Premium SPA z jacuzzi 6,85 x 3m

z wkładem polipropylenowym, z THERMO drewna

#### Wymiary:

Szerokość zewnętrzna: **300 cm**Szerokość wewnętrzna: **254 cm**Długość zewnętrzna: **685 cm**Długość wewnętrzna: **560 cm**Wysokość zewnętrzna: **112 cm**Wysokość wewnętrzna: **100 cm** 

Pojemność: **14 200 L** Materiał:: **świerk** Grubość deski: **44 mm** 

Wkład: płyta polipropylenowa

Wzmocnienie: drewniana obudowa i szkielet

Waga: 1500 kg

Montaż: dostarczany zmontowany

- Schodki
- Drabinka
- Filtr piaskowy
- Wkład polipropylenowy
- Filtr skinner
- Dysze przelewowe
- Lampa LED 260
- Pompa ciepła 7,6 kW
- Filtr piaskowy
- Spust wody
- Obicie Thermodrewnem