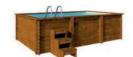

## Basen drewniany 4 x 2 m

#### z wkładem polipropylenowym

#### **Wymiary:**

Szerokość zewnętrzna: 230 cm Szerokość wewnętrzna: **190 cm** Długość zewnętrzna: 400 cm Długość wewnętrzna: **360 cm** Wysokość zewnętrzna: 110 cm Wysokość wewnętrzna: 100 cm Pojemność: 6840 L Materiał:: świerk

Grubość deski: 44 mm

Wkład: płyta polipropylenowa Wzmocnienie: 2 słupy drewniane

Waga: **700 kg** 

Montaż: dostarczany zmontowany

- Schodki
- Drabinka
- Filtr piaskowy