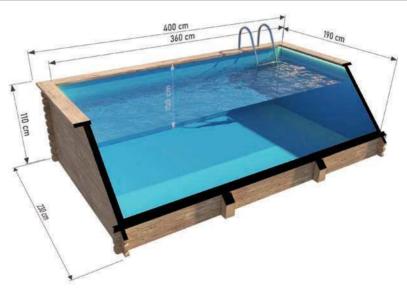

#### **Wymiary:**

Szerokość zewnętrzna: 230 cm Szerokość wewnętrzna: **190 cm** Długość zewnętrzna: 400 cm Długość wewnętrzna: **360 cm** Wysokość zewnętrzna: 110 cm Wysokość wewnętrzna: 100 cm Pojemność: 6840 L Materiał:: świerk