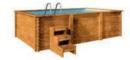

## Basen drewniany 5 x 2 m

#### z wkładem polipropylenowym

#### **Wymiary:**

Szerokość zewnętrzna: 230 cm Szerokość wewnętrzna: **190 cm** Długość zewnętrzna: **500 cm** Długość wewnętrzna: **460 cm** Wysokość zewnętrzna: 110 cm Wysokość wewnętrzna: 100 cm Pojemność: 8700 L Materiał:: świerk Grubość deski: 44 mm

Wkład: płyta polipropylenowa Wzmocnienie: 3 słupy drewniany

Waga: 900 kg

Montaż: dostarczany zmontowany

- Schodki
- Drabinka
- Filtr piaskowy