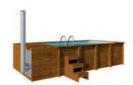

## Basen z piecem 4,8 x 2,3 m

#### **Wymiary:**

Szerokość zewnętrzna: 230 cm Szerokość wewnętrzna: **190 cm** Długość zewnętrzna: 480 cm Długość wewnętrzna: **360 cm** Wysokość zewnętrzna: 110 cm Wysokość wewnętrzna: 100 cm Pojemność: 6840 L Materiał:: świerk Grubość deski: 44 mm

Wkład: płyta polipropylenowa Wzmocnienie: 3 słupy drewniane

Waga: 900 kg

Montaż: dostarczany zmontowany

- Schodki
- Drabinka
- Filtr piaskowy