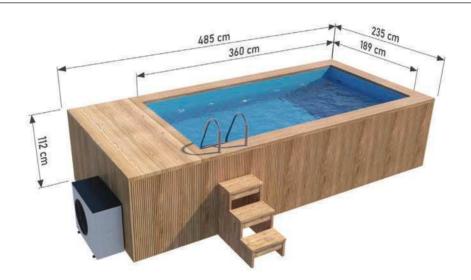

## Basen Premium SPA z jacuzzi 4,85 x 2,35m

z wkładem polipropylenowym, z THERMO drewna

#### Wymiary:

Szerokość zewnętrzna: 235 cm Szerokość wewnętrzna: 189 cm Długość zewnętrzna: 485 cm Długość wewnętrzna: **360 cm** Wysokość zewnętrzna: 112 cm Wysokość wewnętrzna: 100 cm Pojemność: 6840 L Materiał:: świerk Grubość deski: 44 mm

Wkład: płyta polipropylenowae

Wzmocnienie: drewniana obudowa i szkielet

Waga: 900 kg

Montaż: dostarczany zmontowany

- Schodki
- Drabinka
- Filtr piaskowy
- Wkład polipropylenowy
- Filtr skinner
- Dysze przelewowe
- Lampa LED 260
- Pompa ciepła 7,6 kW
- Filtr piaskowy
- Spust wody
- Obicie Thermodrewnem