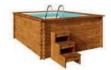

## Basen drewniany 4 x 2 m

#### z wkładem polipropylenowym

#### **Wymiary:**

Szerokość zewnętrzna: 230 cm Szerokość wewnętrzna: **190 cm** Długość zewnętrzna: 400 cm Długość wewnętrzna: **360 cm** Wysokość zewnętrzna: 110 cm Wysokość wewnętrzna: 100 cm Pojemność: 6840 L Materiał:: świerk

Grubość deski: 44 mm

Wkład: płyta polipropylenowa Wzmocnienie: 2 słupy drewniane

Waga: **700 kg** 

Montaż: dostarczany zmontowany

- Schodki
- Drabinka
- Filtr piaskowy